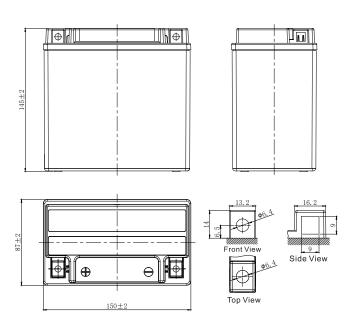

## **CHARACTERISTICS**

| Item                             |                                                                                                 | Specifications                  |
|----------------------------------|-------------------------------------------------------------------------------------------------|---------------------------------|
| Nominal Voltage                  |                                                                                                 | 12V                             |
| Nominal Capacity (1              | 0HR)                                                                                            | 12Ah                            |
| Cold Cranking Perfo              | rmance Amps@0°F (-1                                                                             | 8°C) 170A                       |
| Dimension<br>(±2mm)              | Length                                                                                          | 150mm (5.91inches)              |
|                                  | Width                                                                                           | 87mm (3.43inches)               |
|                                  | Container Height                                                                                | 145mm (5.71inches)              |
|                                  | Total Height                                                                                    | 145mm (5.71inches)              |
| Battery (with acid)              | Approx Weight                                                                                   | 4.15kg (9.15lbs)                |
| Terminal type                    |                                                                                                 | A                               |
| Battery type                     | Factory Activated Se                                                                            | ries                            |
| Full Charge                      | Constant-Voltage Charge:                                                                        |                                 |
|                                  | Initial charging curre                                                                          | nt Less than 0.3C <sub>10</sub> |
|                                  | Voltage 14.40V~15.00V at 25°C (77°F)                                                            |                                 |
|                                  | Charging time                                                                                   | 15~18h                          |
|                                  | Constant-Current Ch                                                                             | narge:                          |
|                                  | Charging current 0.1C <sub>10</sub> , when charging voltage up to 14.40V, continue to charge 4h |                                 |
| Floating Charge                  | Initial charging curre                                                                          | nt Unlimited                    |
|                                  | Voltage                                                                                         | 13.50V~13.80V at 25°C (77°F)    |
| Capacity affected by Temperature | 40°C (104°F)                                                                                    | 106%                            |
|                                  | 25°C (77°F)                                                                                     | 100%                            |
|                                  | 0°C (32°F)                                                                                      | 86%                             |
|                                  | -15°C (5°F)                                                                                     | 65%                             |