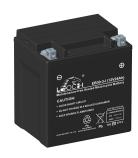

## **MAINTENANCE-FREE MOTORCYCLE BATTERY**

EB30-3-I (12V24Ah)

## **GENERAL FEATURES**

- Maintenance-free
- · Sealed and non-spillable AGM battery
- · Shipped pre-charged and ready to install