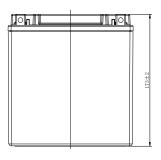

## **CHARACTERISTICS**

| Item                             |                                                                                                 | Specifications                  |
|----------------------------------|-------------------------------------------------------------------------------------------------|---------------------------------|
| Nominal Voltage                  |                                                                                                 | 12V                             |
| Nominal Capacity (1              | 0HR)                                                                                            | 24Ah                            |
| Cold Cranking Perfo              | rmance Amps@0°F (-18                                                                            | 300A                            |
| Dimension<br>(±2mm)              | Length                                                                                          | 166mm (6.54inches)              |
|                                  | Width                                                                                           | 126mm (4.96inches)              |
|                                  | Container Height                                                                                | 173mm (6.81inches)              |
|                                  | Total Height                                                                                    | 173mm (6.81inches)              |
| Battery (with acid)              | Approx Weight                                                                                   | 8.60kg (18.9lbs)                |
| Terminal type                    |                                                                                                 | А                               |
| Battery type                     | Factory Activated Series                                                                        |                                 |
| Full Charge                      | Constant-Voltage Charge:                                                                        |                                 |
|                                  | Initial charging currer                                                                         | nt Less than 0.3C <sub>10</sub> |
|                                  | Voltage 14.40V~15.00V at 25°C (77°F)                                                            |                                 |
|                                  | Charging time                                                                                   | 15~18h                          |
|                                  | Constant-Current Ch                                                                             | arge:                           |
|                                  | Charging current 0.1C <sub>10</sub> , when charging voltage up to 14.40V, continue to charge 4h |                                 |
| Floating Charge                  | Initial charging currer                                                                         | nt Unlimited                    |
|                                  | Voltage                                                                                         | 13.50V~13.80V at 25°C (77°F)    |
| Capacity affected by Temperature | 40°C (104°F)                                                                                    | 106%                            |
|                                  | 25°C (77°F)                                                                                     | 100%                            |
|                                  | 0°C (32°F)                                                                                      | 86%                             |
|                                  | -15°C (5°F)                                                                                     | 65%                             |