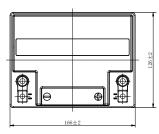

## **CHARACTERISTICS**

| Item                             |                                                                                                 | Specifications                  |
|----------------------------------|-------------------------------------------------------------------------------------------------|---------------------------------|
| Nominal Voltage                  |                                                                                                 | 12V                             |
| Nominal Capacity (1              | 0HR)                                                                                            | 24Ah                            |
| Cold Cranking Perfo              | rmance Amps@0°F (-18                                                                            | 300A                            |
| Dimension<br>(±2mm)              | Length                                                                                          | 166mm (6.54inches)              |
|                                  | Width                                                                                           | 126mm (4.96inches)              |
|                                  | Container Height                                                                                | 173mm (6.81inches)              |
|                                  | Total Height                                                                                    | 173mm (6.81inches)              |
| Battery (with acid)              | Approx Weight                                                                                   | 8.60kg (18.9lbs)                |
| Terminal type                    |                                                                                                 | А                               |
| Battery type                     | Factory Activated Series                                                                        |                                 |
| Full Charge                      | Constant-Voltage Charge:                                                                        |                                 |
|                                  | Initial charging currer                                                                         | nt Less than 0.3C <sub>10</sub> |
|                                  | Voltage 14.40V~15.00V at 25°C (77°F)                                                            |                                 |
|                                  | Charging time                                                                                   | 15~18h                          |
|                                  | Constant-Current Ch                                                                             | arge:                           |
|                                  | Charging current 0.1C <sub>10</sub> , when charging voltage up to 14.40V, continue to charge 4h |                                 |
| Floating Charge                  | Initial charging currer                                                                         | nt Unlimited                    |
|                                  | Voltage                                                                                         | 13.50V~13.80V at 25°C (77°F)    |
| Capacity affected by Temperature | 40°C (104°F)                                                                                    | 106%                            |
|                                  | 25°C (77°F)                                                                                     | 100%                            |
|                                  | 0°C (32°F)                                                                                      | 86%                             |
|                                  | -15°C (5°F)                                                                                     | 65%                             |