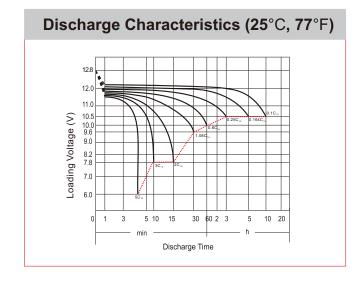

## **CHARACTERISTICS**

| Item                             |                                                                                                 | Specifications                  |
|----------------------------------|-------------------------------------------------------------------------------------------------|---------------------------------|
| Nominal Voltage                  |                                                                                                 | 12V                             |
| Nominal Capacity (1              | 0HR)                                                                                            | 24Ah                            |
| Cold Cranking Perfo              | rmance Amps@0°F (-18                                                                            | 300A                            |
| Dimension<br>(±2mm)              | Length                                                                                          | 166mm (6.54inches)              |
|                                  | Width                                                                                           | 126mm (4.96inches)              |
|                                  | Container Height                                                                                | 173mm (6.81inches)              |
|                                  | Total Height                                                                                    | 173mm (6.81inches)              |
| Battery (with acid)              | Approx Weight                                                                                   | 8.60kg (18.9lbs)                |
| Terminal type                    |                                                                                                 | А                               |
| Battery type                     | Factory Activated Series                                                                        |                                 |
| Full Charge                      | Constant-Voltage Charge:                                                                        |                                 |
|                                  | Initial charging currer                                                                         | nt Less than 0.3C <sub>10</sub> |
|                                  | Voltage 14.40V~15.00V at 25°C (77°F)                                                            |                                 |
|                                  | Charging time                                                                                   | 15~18h                          |
|                                  | Constant-Current Ch                                                                             | arge:                           |
|                                  | Charging current 0.1C <sub>10</sub> , when charging voltage up to 14.40V, continue to charge 4h |                                 |
| Floating Charge                  | Initial charging currer                                                                         | nt Unlimited                    |
|                                  | Voltage                                                                                         | 13.50V~13.80V at 25°C (77°F)    |
| Capacity affected by Temperature | 40°C (104°F)                                                                                    | 106%                            |
|                                  | 25°C (77°F)                                                                                     | 100%                            |
|                                  | 0°C (32°F)                                                                                      | 86%                             |
|                                  | -15°C (5°F)                                                                                     | 65%                             |