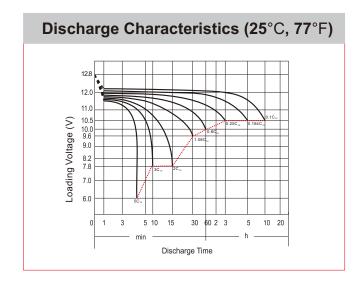

## **CHARACTERISTICS**

| Item                             |                                                                                                 | Specifications                  |
|----------------------------------|-------------------------------------------------------------------------------------------------|---------------------------------|
| Nominal Voltage                  |                                                                                                 | 12V                             |
| Nominal Capacity (1              | 0HR)                                                                                            | 6Ah                             |
| Cold Cranking Perfo              | rmance Amps@0°F (-18                                                                            | 3°C) 70A                        |
| Dimension<br>(±2mm)              | Length                                                                                          | 150mm (5.91inches)              |
|                                  | Width                                                                                           | 87mm (3.43inches)               |
|                                  | Container Height                                                                                | 93mm (3.66inches)               |
|                                  | Total Height                                                                                    | 93mm (3.66inches)               |
| Battery (with acid)              | Approx Weight                                                                                   | 2.15kg (4.74lbs)                |
| Terminal type                    |                                                                                                 | A                               |
| Battery type                     | Factory Activated Se                                                                            | ries                            |
| Full Charge                      | Constant-Voltage Charge:                                                                        |                                 |
|                                  | Initial charging curre                                                                          | nt Less than 0.3C <sub>10</sub> |
|                                  | Voltage                                                                                         | 14.40V~15.00V at 25°C (77°F)    |
|                                  | Charging time                                                                                   | 15~18h                          |
|                                  | Constant-Current Ch                                                                             | arge:                           |
|                                  | Charging current 0.1C <sub>10</sub> , when charging voltage up to 14.40V, continue to charge 4h |                                 |
| Floating Charge                  | Initial charging curre                                                                          | nt Unlimited                    |
|                                  | Voltage                                                                                         | 13.50V~13.80V at 25°C (77°F)    |
| Capacity affected by Temperature | 40°C (104°F)                                                                                    | 106%                            |
|                                  | 25°C (77°F)                                                                                     | 100%                            |
|                                  | 0°C (32°F)                                                                                      | 86%                             |
|                                  | -15°C (5°F)                                                                                     | 65%                             |