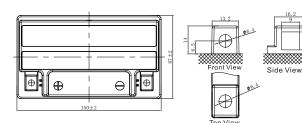

## **CHARACTERISTICS**

| Item                             |                                                                                                 | Specifications                  |
|----------------------------------|-------------------------------------------------------------------------------------------------|---------------------------------|
| Nominal Voltage                  |                                                                                                 | 12V                             |
| Nominal Capacity (1              | 0HR)                                                                                            | 6Ah                             |
| Cold Cranking Perfo              | rmance Amps@0°F (-18                                                                            | 3°C) 70A                        |
| Dimension<br>(±2mm)              | Length                                                                                          | 150mm (5.91inches)              |
|                                  | Width                                                                                           | 87mm (3.43inches)               |
|                                  | Container Height                                                                                | 93mm (3.66inches)               |
|                                  | Total Height                                                                                    | 93mm (3.66inches)               |
| Battery (with acid)              | Approx Weight                                                                                   | 2.15kg (4.74lbs)                |
| Terminal type                    |                                                                                                 | A                               |
| Battery type                     | Factory Activated Se                                                                            | ries                            |
| Full Charge                      | Constant-Voltage Charge:                                                                        |                                 |
|                                  | Initial charging curre                                                                          | nt Less than 0.3C <sub>10</sub> |
|                                  | Voltage                                                                                         | 14.40V~15.00V at 25°C (77°F)    |
|                                  | Charging time                                                                                   | 15~18h                          |
|                                  | Constant-Current Ch                                                                             | arge:                           |
|                                  | Charging current 0.1C <sub>10</sub> , when charging voltage up to 14.40V, continue to charge 4h |                                 |
| Floating Charge                  | Initial charging curre                                                                          | nt Unlimited                    |
|                                  | Voltage                                                                                         | 13.50V~13.80V at 25°C (77°F)    |
| Capacity affected by Temperature | 40°C (104°F)                                                                                    | 106%                            |
|                                  | 25°C (77°F)                                                                                     | 100%                            |
|                                  | 0°C (32°F)                                                                                      | 86%                             |
|                                  | -15°C (5°F)                                                                                     | 65%                             |