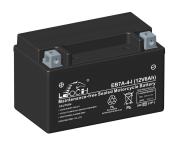

## **MAINTENANCE-FREE MOTORCYCLE BATTERY**

EB7A-4-I(J) (12V6Ah)











## **GENERAL FEATURES**

- Maintenance-free
- · Sealed and non-spillable AGM battery
- · Shipped pre-charged and ready to install

## **CHARACTERISTICS**

| Item                             |                                                                                                 | Specifications                  |
|----------------------------------|-------------------------------------------------------------------------------------------------|---------------------------------|
| Nominal Voltage                  |                                                                                                 | 12V                             |
| Nominal Capacity (1              | 0HR)