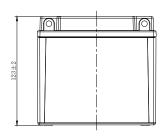

## **CHARACTERISTICS**

| Item                             |                                                                                                 | Specifications                  |
|----------------------------------|-------------------------------------------------------------------------------------------------|---------------------------------|
| Nominal Voltage                  |                                                                                                 | 12V                             |
| Nominal Capacity (1              | 0HR)                                                                                            | 7Ah                             |
| Cold Cranking Perfo              | rmance Amps@0°F (-1                                                                             | 8°C) 65A                        |
| Dimension<br>(±2mm)              | Length                                                                                          | 135mm (5.31inches)              |
|                                  | Width                                                                                           | 75mm (2.95inches)               |
|                                  | Container Height                                                                                | 123mm (4.84inches)              |
|                                  | Total Height                                                                                    | 123mm (4.84inches)              |
| Battery (with acid)              | Approx Weight                                                                                   | 2.55kg (5.62lbs)                |
| Terminal type                    |                                                                                                 | В                               |
| Battery type                     | Factory Activated Se                                                                            | ries                            |
| Full Charge                      | Constant-Voltage Charge:                                                                        |                                 |
|                                  | Initial charging curre                                                                          | nt Less than 0.3C <sub>10</sub> |
|                                  | Voltage 14.40V~15.00V at 25°C (77°F)                                                            |                                 |
|                                  | Charging time                                                                                   | 15~18h                          |
|                                  | Constant-Current Ch                                                                             | narge:                          |
|                                  | Charging current 0.1C <sub>10</sub> , when charging voltage up to 14.40V, continue to charge 4h |                                 |
| Floating Charge                  | Initial charging curre                                                                          | nt Unlimited                    |
|                                  | Voltage                                                                                         | 13.50V~13.80V at 25°C (77°F)    |
| Capacity affected by Temperature | 40°C (104°F)                                                                                    | 106%                            |
|                                  | 25°C (77°F)                                                                                     | 100%                            |
|                                  | 0°C (32°F)                                                                                      | 86%                             |
|                                  | -15°C (5°F)                                                                                     | 65%                             |