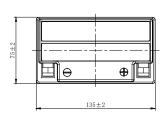

## **CHARACTERISTICS**

| Item                             |                                                                                                 | Specifications                  |
|----------------------------------|-------------------------------------------------------------------------------------------------|---------------------------------|
| Nominal Voltage                  |                                                                                                 | 12V                             |
| Nominal Capacity (1              | 0HR)                                                                                            | 7Ah                             |
| Cold Cranking Perfo              | rmance Amps@0°F (-1                                                                             | 8°C) 65A                        |
| Dimension<br>(±2mm)              | Length                                                                                          | 135mm (5.31inches)              |
|                                  | Width                                                                                           | 75mm (2.95inches)               |
|                                  | Container Height                                                                                | 123mm (4.84inches)              |
|                                  | Total Height                                                                                    | 123mm (4.84inches)              |
| Battery (with acid)              | Approx Weight                                                                                   | 2.55kg (5.62lbs)                |
| Terminal type                    |                                                                                                 | В                               |
| Battery type                     | Factory Activated Se                                                                            | ries                            |
| Full Charge                      | Constant-Voltage Charge:                                                                        |                                 |
|                                  | Initial charging curre                                                                          | nt Less than 0.3C <sub>10</sub> |
|                                  | Voltage 14.40V~15.00V at 25°C (77°F)                                                            |                                 |
|                                  | Charging time                                                                                   | 15~18h                          |
|                                  | Constant-Current Ch                                                                             | narge:                          |
|                                  | Charging current 0.1C <sub>10</sub> , when charging voltage up to 14.40V, continue to charge 4h |                                 |
| Floating Charge                  | Initial charging curre                                                                          | nt Unlimited                    |
|                                  | Voltage                                                                                         | 13.50V~13.80V at 25°C (77°F)    |
| Capacity affected by Temperature | 40°C (104°F)                                                                                    | 106%                            |
|                                  | 25°C (77°F)                                                                                     | 100%                            |
|                                  | 0°C (32°F)                                                                                      | 86%                             |
|                                  | -15°C (5°F)                                                                                     | 65%                             |