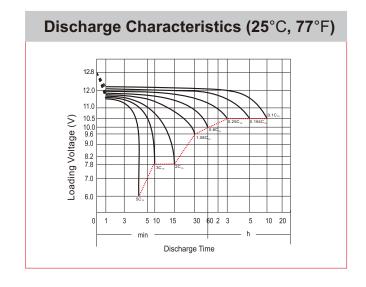

## **CHARACTERISTICS**

| Item                             |                                                                                                 | Specifications                  |
|----------------------------------|-------------------------------------------------------------------------------------------------|---------------------------------|
| Nominal Voltage                  |                                                                                                 | 12V                             |
| Nominal Capacity (1              | 0HR)                                                                                            | 7Ah                             |
| Cold Cranking Perfo              | rmance Amps@0°F (-1                                                                             | 8°C) 65A                        |
| Dimension<br>(±2mm)              | Length                                                                                          | 135mm (5.31inches)              |
|                                  | Width                                                                                           | 75mm (2.95inches)               |
|                                  | Container Height                                                                                | 123mm (4.84inches)              |
|                                  | Total Height                                                                                    | 123mm (4.84inches)              |
| Battery (with acid)              | Approx Weight                                                                                   | 2.55kg (5.62lbs)                |
| Terminal type                    |                                                                                                 | В                               |
| Battery type                     | Factory Activated Se                                                                            | ries                            |
| Full Charge                      | Constant-Voltage Charge:                                                                        |                                 |
|                                  | Initial charging curre                                                                          | nt Less than 0.3C <sub>10</sub> |
|                                  | Voltage 14.40V~15.00V at 25°C (77°F)                                                            |                                 |
|                                  | Charging time                                                                                   | 15~18h                          |
|                                  | Constant-Current Ch                                                                             | narge:                          |
|                                  | Charging current 0.1C <sub>10</sub> , when charging voltage up to 14.40V, continue to charge 4h |                                 |
| Floating Charge                  | Initial charging curre                                                                          | nt Unlimited                    |
|                                  | Voltage                                                                                         | 13.50V~13.80V at 25°C (77°F)    |
| Capacity affected by Temperature | 40°C (104°F)                                                                                    | 106%                            |
|                                  | 25°C (77°F)                                                                                     | 100%                            |
|                                  | 0°C (32°F)                                                                                      | 86%                             |
|                                  | -15°C (5°F)                                                                                     | 65%                             |