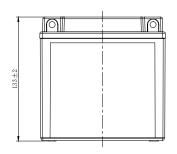

## **CHARACTERISTICS**

| Item                             |                                                                                               | Specifications                       |
|----------------------------------|-----------------------------------------------------------------------------------------------|--------------------------------------|
| Nominal Voltage                  |                                                                                               | 12V                                  |
| Nominal Capacity (10HR)          |                                                                                               | 8Ah                                  |
| Cold Cranking Perfo              | rmance Amps@0°F (-18                                                                          | 8°C) 85A                             |
| Dimension<br>(±2mm)              | Length                                                                                        | 135mm (5.31inches)                   |
|                                  | Width                                                                                         | 75mm (2.95inches)                    |
|                                  | Container Height                                                                              | 133mm (5.24inches)                   |
|                                  | Total Height                                                                                  | 133mm (5.24inches)                   |
| Battery (with acid)              | Approx Weight                                                                                 | 2.67kg (5.89lbs)                     |
| Terminal type                    |                                                                                               | В                                    |
| Battery type                     | Factory Activated Ser                                                                         | ies                                  |
| Full Charge                      | Constant-Voltage Charge:                                                                      |                                      |
|                                  | Initial charging currer                                                                       | t Less than 0.3C <sub>10</sub>       |
|                                  | Voltage                                                                                       | 14.40V~15.00V at 25°C (77°F)         |
|                                  | Charging time                                                                                 | 15~18h                               |
|                                  | Constant-Current Ch                                                                           | arge:                                |
|                                  | Charging current $0.1C_{10}$ , when charging voltage up to $14.40V$ , continue to charge $4h$ |                                      |
| Floating Charge                  | Initial charging currer                                                                       | nt Unlimited                         |
|                                  | Voltage                                                                                       | Voltage 13.50V~13.80V at 25°C (77°F) |
| Capacity affected by Temperature | 40°C (104°F)                                                                                  | 106%                                 |
|                                  | 25°C (77°F)                                                                                   | 100%                                 |
|                                  | 0°C (32°F)                                                                                    | 86%                                  |
|                                  | -15°C (5°F)                                                                                   | 65%                                  |