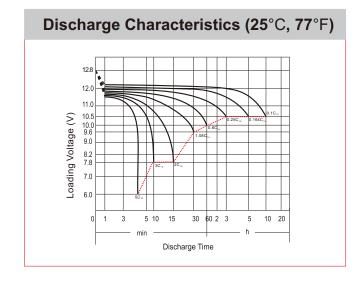

## **CHARACTERISTICS**

| Item                             |                                                                                               | Specifications                       |
|----------------------------------|-----------------------------------------------------------------------------------------------|--------------------------------------|
| Nominal Voltage                  |                                                                                               | 12V                                  |
| Nominal Capacity (10HR)          |                                                                                               | 8Ah                                  |
| Cold Cranking Perfo              | rmance Amps@0°F (-18                                                                          | 8°C) 85A                             |
| Dimension<br>(±2mm)              | Length                                                                                        | 135mm (5.31inches)                   |
|                                  | Width                                                                                         | 75mm (2.95inches)                    |
|                                  | Container Height                                                                              | 133mm (5.24inches)                   |
|                                  | Total Height                                                                                  | 133mm (5.24inches)                   |
| Battery (with acid)              | Approx Weight                                                                                 | 2.67kg (5.89lbs)                     |
| Terminal type                    |                                                                                               | В                                    |
| Battery type                     | Factory Activated Ser                                                                         | ies                                  |
| Full Charge                      | Constant-Voltage Charge:                                                                      |                                      |
|                                  | Initial charging currer                                                                       | t Less than 0.3C <sub>10</sub>       |
|                                  | Voltage                                                                                       | 14.40V~15.00V at 25°C (77°F)         |
|                                  | Charging time                                                                                 | 15~18h                               |
|                                  | Constant-Current Ch                                                                           | arge:                                |
|                                  | Charging current $0.1C_{10}$ , when charging voltage up to $14.40V$ , continue to charge $4h$ |                                      |
| Floating Charge                  | Initial charging currer                                                                       | nt Unlimited                         |
|                                  | Voltage                                                                                       | Voltage 13.50V~13.80V at 25°C (77°F) |
| Capacity affected by Temperature | 40°C (104°F)                                                                                  | 106%                                 |
|                                  | 25°C (77°F)                                                                                   | 100%                                 |
|                                  | 0°C (32°F)                                                                                    | 86%                                  |
|                                  | -15°C (5°F)                                                                                   | 65%                                  |