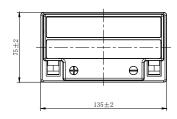

## **CHARACTERISTICS**

| Item                             |                                                                                               | Specifications                       |
|----------------------------------|-----------------------------------------------------------------------------------------------|--------------------------------------|
| Nominal Voltage                  |                                                                                               | 12V                                  |
| Nominal Capacity (10HR)          |                                                                                               | 8Ah                                  |
| Cold Cranking Perfo              | rmance Amps@0°F (-18                                                                          | 8°C) 85A                             |
| Dimension<br>(±2mm)              | Length                                                                                        | 135mm (5.31inches)                   |
|                                  | Width                                                                                         | 75mm (2.95inches)                    |
|                                  | Container Height                                                                              | 133mm (5.24inches)                   |
|                                  | Total Height                                                                                  | 133mm (5.24inches)                   |
| Battery (with acid)              | Approx Weight                                                                                 | 2.67kg (5.89lbs)                     |
| Terminal type                    |                                                                                               | В                                    |
| Battery type                     | Factory Activated Ser                                                                         | ies                                  |
| Full Charge                      | Constant-Voltage Charge:                                                                      |                                      |
|                                  | Initial charging currer                                                                       | t Less than 0.3C <sub>10</sub>       |
|                                  | Voltage                                                                                       | 14.40V~15.00V at 25°C (77°F)         |
|                                  | Charging time                                                                                 | 15~18h                               |
|                                  | Constant-Current Ch                                                                           | arge:                                |
|                                  | Charging current $0.1C_{10}$ , when charging voltage up to $14.40V$ , continue to charge $4h$ |                                      |
| Floating Charge                  | Initial charging currer                                                                       | nt Unlimited                         |
|                                  | Voltage                                                                                       | Voltage 13.50V~13.80V at 25°C (77°F) |
| Capacity affected by Temperature | 40°C (104°F)                                                                                  | 106%                                 |
|                                  | 25°C (77°F)                                                                                   | 100%                                 |
|                                  | 0°C (32°F)                                                                                    | 86%                                  |
|                                  | -15°C (5°F)                                                                                   | 65%                                  |