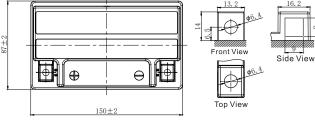

## **CHARACTERISTICS**

| Item                             |                                                                                                 | Specifications               |
|----------------------------------|-------------------------------------------------------------------------------------------------|------------------------------|
| Nominal Voltage                  |                                                                                                 | 12V                          |
| Nominal Capacity (10HR)          |                                                                                                 | 8Ah                          |
| Cold Cranking Perfo              | rmance Amps@0°F (-18°                                                                           | °C) 110A                     |
| Dimension<br>(±2mm)              | Length                                                                                          | 150mm (5.91inches)           |
|                                  | Width                                                                                           | 87mm (3.43inches)            |
|                                  | Container Height                                                                                | 105mm (4.13inches)           |
|                                  | Total Height                                                                                    | 105mm (4.13inches)           |
| Battery (with acid)              | Approx Weight                                                                                   | 2.85kg (6.28lbs)             |
| Terminal type                    |                                                                                                 | A                            |
| Battery type                     | Factory Activated Serie                                                                         | es                           |
| Full Charge                      | Constant-Voltage Charge:                                                                        |                              |
|                                  | Initial charging current                                                                        | Less than 0.3C10             |
|                                  | Voltage                                                                                         | 14.40V~15.00V at 25°C (77°F) |
|                                  | Charging time                                                                                   | 15~18h                       |
|                                  | Constant-Current Cha                                                                            | rge:                         |
|                                  | Charging current 0.1C <sub>10</sub> , when charging voltage up to 14.40V, continue to charge 4h |                              |
| Floating Charge                  | Initial charging current                                                                        | Unlimited                    |
|                                  | Voltage 13.50V~13.80V at 25°C (77°F)                                                            |                              |
| Capacity affected by Temperature | 40°C (104°F)                                                                                    | 106%                         |
|                                  | 25°C (77°F)                                                                                     | 100%                         |
|                                  | 0°C (32°F)                                                                                      | 86%                          |
|                                  | -15°C (5°F)                                                                                     | 65%                          |