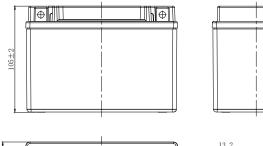

## **CHARACTERISTICS**

| Item                             |                                                                                                 | Specifications               |
|----------------------------------|-------------------------------------------------------------------------------------------------|------------------------------|
| Nominal Voltage                  |                                                                                                 | 12V                          |
| Nominal Capacity (10HR)          |                                                                                                 | 8Ah                          |
| Cold Cranking Perfo              | rmance Amps@0°F (-18°                                                                           | °C) 110A                     |
| Dimension<br>(±2mm)              | Length                                                                                          | 150mm (5.91inches)           |
|                                  | Width                                                                                           | 87mm (3.43inches)            |
|                                  | Container Height                                                                                | 105mm (4.13inches)           |
|                                  | Total Height                                                                                    | 105mm (4.13inches)           |
| Battery (with acid)              | Approx Weight                                                                                   | 2.85kg (6.28lbs)             |
| Terminal type                    |                                                                                                 | A                            |
| Battery type                     | Factory Activated Serie                                                                         | es                           |
| Full Charge                      | Constant-Voltage Charge:                                                                        |                              |
|                                  | Initial charging current                                                                        | Less than 0.3C10             |
|                                  | Voltage                                                                                         | 14.40V~15.00V at 25°C (77°F) |
|                                  | Charging time                                                                                   | 15~18h                       |
|                                  | Constant-Current Cha                                                                            | rge:                         |
|                                  | Charging current 0.1C <sub>10</sub> , when charging voltage up to 14.40V, continue to charge 4h |                              |
| Floating Charge                  | Initial charging current                                                                        | Unlimited                    |
|                                  | Voltage 13.50V~13.80V at 25°C (77°F)                                                            |                              |
| Capacity affected by Temperature | 40°C (104°F)                                                                                    | 106%                         |
|                                  | 25°C (77°F)                                                                                     | 100%                         |
|                                  | 0°C (32°F)                                                                                      | 86%                          |
|                                  | -15°C (5°F)                                                                                     | 65%                          |