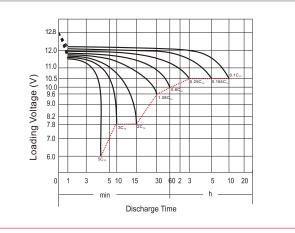

## Discharge Characteristics (25°C, 77°F)

\*Values are subject to variation of +/- 5% in normal manufacturing processes.

Leoch International Technology Ltd.

**GENERAL FEATURES** 

· Sealed and non-spillable AGM battery