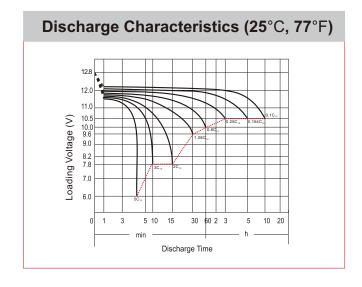

| 13.50V~13.80V at 25°C (77°F)    |
| Capacity affected by Temperature | 40°C (104°F)                                                                                    | 106%                            |
|                                  | 25°C (77°F)                                                                                     | 100%                            |
|                                  | 0°C (32°F)                                                                                      | 86%                             |
|                                  | -15°C (5°F)                                                                                     | 65%                             |



Leoch International Technology Ltd.

@ www.leoch.com

Leoch Batteries Pte Ltd

www.leoch.sg

**Leoch Battery Corporation** 

www.leochamericas.com

Leoch Europe S.A.



<sup>\*</sup>Values are subject to variation of +/- 5% in normal manufacturing processes.