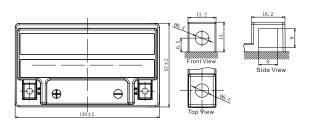

## **CHARACTERISTICS**

| Item                             |                                                                                                 | Specifications                  |
|----------------------------------|-------------------------------------------------------------------------------------------------|---------------------------------|
| Nominal Voltage                  |                                                                                                 | 12V                             |
| Nominal Capacity (10HR)          |                                                                                                 | 8Ah                             |
| Cold Cranking Perfo              | rmance Amps@0°F (-18                                                                            | 3°C) 110A                       |
| Dimension<br>(±2mm)              | Length                                                                                          | 150mm (5.91inches)              |
|                                  | Width                                                                                           | 87mm (3.43inches)               |
|                                  | Container Height                                                                                | 105mm (4.13inches)              |
|                                  | Total Height                                                                                    | 105mm (4.13inches)              |
| Battery (with acid)              | Approx Weight                                                                                   | 3.00kg (6.61lbs)                |
| Terminal type                    |                                                                                                 | A                               |
| Battery type                     | Factory Activated Se                                                                            | ries                            |
| Full Charge                      | Constant-Voltage Charge:                                                                        |                                 |
|                                  | Initial charging curre                                                                          | nt Less than 0.3C <sub>10</sub> |
|                                  | Voltage                                                                                         | 14.40V~15.00V at 25°C (77°F)    |
|                                  | Charging time                                                                                   | 15~18h                          |
|                                  | Constant-Current Ch                                                                             | arge:                           |
|                                  | Charging current 0.1C <sub>10</sub> , when charging voltage up to 14.40V, continue to charge 4h |                                 |
| Floating Charge                  | Initial charging curre                                                                          | nt Unlimited                    |
|                                  | Voltage                                                                                         | 13.50V~13.80V at 25°C (77°F)    |
| Capacity affected by Temperature | 40°C (104°F)                                                                                    | 106%                            |
|                                  | 25°C (77°F)                                                                                     | 100%                            |
|                                  | 0°C (32°F)                                                                                      | 86%                             |
|                                  | -15°C (5°F)                                                                                     | 65%                             |