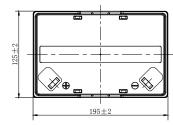

Leoch International Technology Ltd.

Leoch Batteries Pte Ltd

| Item                                |                                                                                          | Specifications                 |
|-------------------------------------|------------------------------------------------------------------------------------------|--------------------------------|
| Nominal Voltage                     |                                                                                          | 12V                            |
| Nominal Capacity (10HR)             |                                                                                          | 23Ah                           |
| Cold Cranking Perfo                 | rmance Amps@0°F (-18                                                                     | 300A 300A                      |
| Dimension<br>(±2mm)                 | Length                                                                                   | 195mm (7.68inches)             |
|                                     | Width                                                                                    | 125mm (4.92inches)             |
|                                     | Container Height                                                                         | 156mm (6.14inches)             |
|                                     | Total Height                                                                             | 176mm (6.93inches)             |
| Battery (with acid)                 | Approx Weight                                                                            | 8.00kg (17.6lbs)               |
| Terminal type                       |                                                                                          | G                              |
| Battery type                        | Factory Activated Series                                                                 |                                |
| Full Charge                         | Constant-Voltage Charge:                                                                 |                                |
|                                     | Initial charging curren                                                                  | t Less than 0.3C <sub>10</sub> |
|                                     | Voltage                                                                                  | 14.40V~15.00V at 25°C (77°F)   |
|                                     | Charging time                                                                            | 15~18h                         |
|                                     | Constant-Current Charge:                                                                 |                                |
|                                     | Charging current $0.1C_{10}$ , when charging voltage up to 14.40V, continue to charge 4h |                                |
| Floating Charge                     | Initial charging curren                                                                  | t Unlimited                    |
|                                     | Voltage                                                                                  | 13.50V~13.80V at 25°C (77°F)   |
| Capacity affected<br>by Temperature | 40°C (104°F)                                                                             | 106%                           |
|                                     | 25°C (77°F)                                                                              | 100%                           |
|                                     | 0°C (32°F)                                                                               | 86%                            |
|                                     | -15°C (5°F)                                                                              | 65%                            |
| Case                                |                                                                                          | Black-PP Material              |
| Cover                               |                                                                                          | Black-PP Material              |