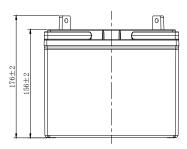

Leoch International Technology Ltd.

Leoch Batteries Pte Ltd

| Item                                |                                                                                          | Specifications                 |
|-------------------------------------|------------------------------------------------------------------------------------------|--------------------------------|
| Nominal Voltage                     |                                                                                          | 12V                            |
| Nominal Capacity (10HR)             |                                                                                          | 23Ah                           |
| Cold Cranking Perfo                 | rmance Amps@0°F (-18                                                                     | 300A 300A                      |
| Dimension<br>(±2mm)                 | Length                                                                                   | 195mm (7.68inches)             |
|                                     | Width                                                                                    | 125mm (4.92inches)             |
|                                     | Container Height                                                                         | 156mm (6.14inches)             |
|                                     | Total Height                                                                             | 176mm (6.93inches)             |
| Battery (with acid)                 | Approx Weight                                                                            | 8.00kg (17.6lbs)               |
| Terminal type                       |                                                                                          | G                              |
| Battery type                        | Factory Activated Series                                                                 |                                |
| Full Charge                         | Constant-Voltage Charge:                                                                 |                                |
|                                     | Initial charging curren                                                                  | t Less than 0.3C <sub>10</sub> |
|                                     | Voltage                                                                                  | 14.40V~15.00V at 25°C (77°F)   |
|                                     | Charging time                                                                            | 15~18h                         |
|                                     | Constant-Current Charge:                                                                 |                                |
|                                     | Charging current $0.1C_{10}$ , when charging voltage up to 14.40V, continue to charge 4h |                                |
| Floating Charge                     | Initial charging curren                                                                  | t Unlimited                    |
|                                     | Voltage                                                                                  | 13.50V~13.80V at 25°C (77°F)   |
| Capacity affected<br>by Temperature | 40°C (104°F)                                                                             | 106%                           |
|                                     | 25°C (77°F)                                                                              | 100%                           |
|                                     | 0°C (32°F)                                                                               | 86%                            |
|                                     | -15°C (5°F)                                                                              | 65%                            |
| Case                                |                                                                                          | Black-PP Material              |
| Cover                               |                                                                                          | Black-PP Material              |