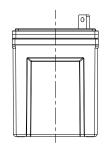

Leoch International Technology Ltd.

Leoch Batteries Pte Ltd

| Item                                |                                                                                          | Specifications                 |
|-------------------------------------|------------------------------------------------------------------------------------------|--------------------------------|
| Nominal Voltage                     |                                                                                          | 12V                            |
| Nominal Capacity (10HR)             |                                                                                          | 23Ah                           |
| Cold Cranking Perfo                 | rmance Amps@0°F (-18                                                                     | 300A 300A                      |
| Dimension<br>(±2mm)                 | Length                                                                                   | 195mm (7.68inches)             |
|                                     | Width                                                                                    | 125mm (4.92inches)             |
|                                     | Container Height                                                                         | 156mm (6.14inches)             |
|                                     | Total Height                                                                             | 176mm (6.93inches)             |
| Battery (with acid)                 | Approx Weight                                                                            | 8.00kg (17.6lbs)               |
| Terminal type                       |                                                                                          | G                              |
| Battery type                        | Factory Activated Series                                                                 |                                |
| Full Charge                         | Constant-Voltage Charge:                                                                 |                                |
|                                     | Initial charging curren                                                                  | t Less than 0.3C <sub>10</sub> |
|                                     | Voltage                                                                                  | 14.40V~15.00V at 25°C (77°F)   |
|                                     | Charging time                                                                            | 15~18h                         |
|                                     | Constant-Current Charge:                                                                 |                                |
|                                     | Charging current $0.1C_{10}$ , when charging voltage up to 14.40V, continue to charge 4h |                                |
| Floating Charge                     | Initial charging curren                                                                  | t Unlimited                    |
|                                     | Voltage                                                                                  | 13.50V~13.80V at 25°C (77°F)   |
| Capacity affected<br>by Temperature | 40°C (104°F)                                                                             | 106%                           |
|                                     | 25°C (77°F)                                                                              | 100%                           |
|                                     | 0°C (32°F)                                                                               | 86%                            |
|                                     | -15°C (5°F)                                                                              | 65%                            |
| Case                                |                                                                                          | Black-PP Material              |
| Cover                               |                                                                                          | Black-PP Material              |