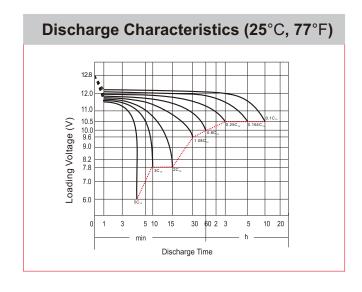

## **CHARACTERISTICS**

| Item                             |                                                                                               | Specifications                  |
|----------------------------------|-----------------------------------------------------------------------------------------------|---------------------------------|
| Nominal Voltage                  |                                                                                               | 12V                             |
| Nominal Capacity (10HR)          |                                                                                               | 25Ah                            |
| Cold Cranking Perfor             | mance Amps@0°F (-18                                                                           | 330A                            |
| Dimension<br>(±2mm)              | Length                                                                                        | 195mm (7.68inches)              |
|                                  | Width                                                                                         | 125mm (4.92inches)              |
|                                  | Container Height                                                                              | 156mm (6.14inches)              |
|                                  | Total Height                                                                                  | 176mm (6.93inches)              |
| Battery (with acid)              | Approx Weight                                                                                 | 8.34kg (18.4lbs)                |
| Terminal type                    |                                                                                               | G                               |
| Battery type                     | Factory Activated Se                                                                          | ries                            |
| Full Charge                      | Constant-Voltage Charge:                                                                      |                                 |
|                                  | Initial charging curre                                                                        | nt Less than 0.3C <sub>10</sub> |
|                                  | Voltage                                                                                       | 14.40V~15.00V at 25°C (77°F)    |
|                                  | Charging time                                                                                 | 15~18h                          |
|                                  | Constant-Current Ch                                                                           | arge:                           |
|                                  | Charging current $0.1C_{10}$ , when charging voltage up to $14.40V$ , continue to charge $4h$ |                                 |
| Floating Charge                  | Initial charging curre                                                                        | nt Unlimited                    |
|                                  | Voltage                                                                                       | 13.50V~13.80V at 25°C (77°F)    |
| Capacity affected by Temperature | 40°C (104°F)                                                                                  | 106%                            |
|                                  | 25°C (77°F)                                                                                   | 100%                            |
|                                  | 0°C (32°F)                                                                                    | 86%                             |
|                                  | -15°C (5°F)                                                                                   | 65%                             |