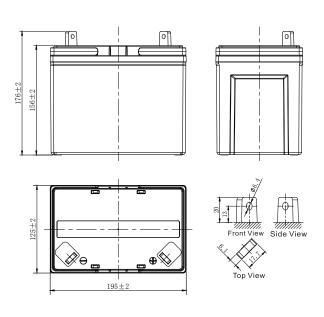

## **CHARACTERISTICS**

| Item                             |                                                                                               | Specifications                  |
|----------------------------------|-----------------------------------------------------------------------------------------------|---------------------------------|
| Nominal Voltage                  |                                                                                               | 12V                             |
| Nominal Capacity (10HR)          |                                                                                               | 25Ah                            |
| Cold Cranking Perfor             | mance Amps@0°F (-18                                                                           | 330A                            |
| Dimension<br>(±2mm)              | Length                                                                                        | 195mm (7.68inches)              |
|                                  | Width                                                                                         | 125mm (4.92inches)              |
|                                  | Container Height                                                                              | 156mm (6.14inches)              |
|                                  | Total Height                                                                                  | 176mm (6.93inches)              |
| Battery (with acid)              | Approx Weight                                                                                 | 8.34kg (18.4lbs)                |
| Terminal type                    |                                                                                               | G                               |
| Battery type                     | Factory Activated Se                                                                          | ries                            |
| Full Charge                      | Constant-Voltage Charge:                                                                      |                                 |
|                                  | Initial charging curre                                                                        | nt Less than 0.3C <sub>10</sub> |
|                                  | Voltage                                                                                       | 14.40V~15.00V at 25°C (77°F)    |
|                                  | Charging time                                                                                 | 15~18h                          |
|                                  | Constant-Current Ch                                                                           | arge:                           |
|                                  | Charging current $0.1C_{10}$ , when charging voltage up to $14.40V$ , continue to charge $4h$ |                                 |
| Floating Charge                  | Initial charging curre                                                                        | nt Unlimited                    |
|                                  | Voltage                                                                                       | 13.50V~13.80V at 25°C (77°F)    |
| Capacity affected by Temperature | 40°C (104°F)                                                                                  | 106%                            |
|                                  | 25°C (77°F)                                                                                   | 100%                            |
|                                  | 0°C (32°F)                                                                                    | 86%                             |
|                                  | -15°C (5°F)                                                                                   | 65%                             |