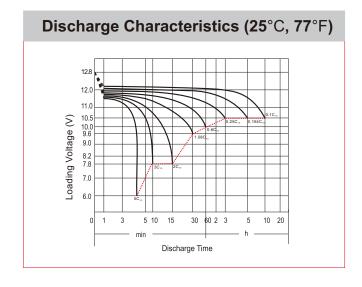

## **CHARACTERISTICS**

| Item                             |                                                                                                 | Specifications                 |
|----------------------------------|-------------------------------------------------------------------------------------------------|--------------------------------|
| Nominal Voltage                  |                                                                                                 | 12V                            |
| Nominal Capacity (10HR)          |                                                                                                 | 8Ah                            |
| Cold Cranking Perfo              | rmance Amps@0°F (-18                                                                            | °C) 120A                       |
| Dimension<br>(±2mm)              | Length                                                                                          | 150mm (5.91inches)             |
|                                  | Width                                                                                           | 88.5mm (3.48inches)            |
|                                  | Container Height                                                                                | 105mm (4.13inches)             |
|                                  | Total Height                                                                                    | 105mm (4.13inches)             |
| Battery (with acid)              | Approx Weight                                                                                   | 3.05kg (6.72lbs)               |
| Terminal type                    |                                                                                                 | N                              |
| Battery type                     | MX Series                                                                                       |                                |
| Full Charge                      | Constant-Voltage Charge:                                                                        |                                |
|                                  | Initial charging curren                                                                         | t Less than 0.3C <sub>10</sub> |
|                                  | Voltage                                                                                         | 14.40V~15.00V at 25°C (77°F)   |
|                                  | Charging time                                                                                   | 15~18h                         |
|                                  | Constant-Current Cha                                                                            | arge:                          |
|                                  | Charging current 0.1C <sub>10</sub> , when charging voltage up to 14.40V, continue to charge 4h |                                |
| Floating Charge                  | Initial charging curren                                                                         | t Unlimited                    |
|                                  | Voltage                                                                                         | 13.50V~13.80V at 25°C (77°F)   |
| Capacity affected by Temperature | 40°C (104°F)                                                                                    | 106%                           |
|                                  | 25°C (77°F)                                                                                     | 100%                           |
|                                  | 0°C (32°F)                                                                                      | 86%                            |
|                                  | -15°C (5°F)                                                                                     | 65%                            |