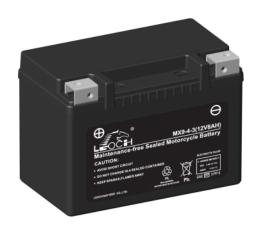

## **MAINTENANCE-FREE MOTORCYCLE BATTERY**

MX9-4-3 (12V8Ah)

## **GENERAL FEATURES**

- Maintenance-free
- · Sealed and non-spillable AGM battery
- · Shipped pre-charged and ready to install