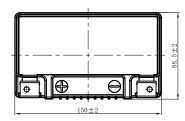

## **CHARACTERISTICS**

| Item                             |                                                                                                 | Specifications                 |
|----------------------------------|-------------------------------------------------------------------------------------------------|--------------------------------|
| Nominal Voltage                  |                                                                                                 | 12V                            |
| Nominal Capacity (10HR)          |                                                                                                 | 8Ah                            |
| Cold Cranking Perfo              | rmance Amps@0°F (-18                                                                            | °C) 120A                       |
| Dimension<br>(±2mm)              | Length                                                                                          | 150mm (5.91inches)             |
|                                  | Width                                                                                           | 88.5mm (3.48inches)            |
|                                  | Container Height                                                                                | 105mm (4.13inches)             |
|                                  | Total Height                                                                                    | 105mm (4.13inches)             |
| Battery (with acid)              | Approx Weight                                                                                   | 3.05kg (6.72lbs)               |
| Terminal type                    |                                                                                                 | N                              |
| Battery type                     | MX Series                                                                                       |                                |
| Full Charge                      | Constant-Voltage Charge:                                                                        |                                |
|                                  | Initial charging curren                                                                         | t Less than 0.3C <sub>10</sub> |
|                                  | Voltage                                                                                         | 14.40V~15.00V at 25°C (77°F)   |
|                                  | Charging time                                                                                   | 15~18h                         |
|                                  | Constant-Current Cha                                                                            | arge:                          |
|                                  | Charging current 0.1C <sub>10</sub> , when charging voltage up to 14.40V, continue to charge 4h |                                |
| Floating Charge                  | Initial charging curren                                                                         | t Unlimited                    |
|                                  | Voltage                                                                                         | 13.50V~13.80V at 25°C (77°F)   |
| Capacity affected by Temperature | 40°C (104°F)                                                                                    | 106%                           |
|                                  | 25°C (77°F)                                                                                     | 100%                           |
|                                  | 0°C (32°F)                                                                                      | 86%                            |
|                                  | -15°C (5°F)                                                                                     | 65%                            |