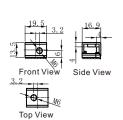

## **CHARACTERISTICS**

| Item                             |                                                                                                 | Specifications                 |
|----------------------------------|-------------------------------------------------------------------------------------------------|--------------------------------|
| Nominal Voltage                  |                                                                                                 | 12V                            |
| Nominal Capacity (10HR)          |                                                                                                 | 8Ah                            |
| Cold Cranking Perfo              | rmance Amps@0°F (-18                                                                            | °C) 120A                       |
| Dimension<br>(±2mm)              | Length                                                                                          | 150mm (5.91inches)             |
|                                  | Width                                                                                           | 88.5mm (3.48inches)            |
|                                  | Container Height                                                                                | 105mm (4.13inches)             |
|                                  | Total Height                                                                                    | 105mm (4.13inches)             |
| Battery (with acid)              | Approx Weight                                                                                   | 3.05kg (6.72lbs)               |
| Terminal type                    |                                                                                                 | N                              |
| Battery type                     | MX Series                                                                                       |                                |
| Full Charge                      | Constant-Voltage Charge:                                                                        |                                |
|                                  | Initial charging curren                                                                         | t Less than 0.3C <sub>10</sub> |
|                                  | Voltage                                                                                         | 14.40V~15.00V at 25°C (77°F)   |
|                                  | Charging time                                                                                   | 15~18h                         |
|                                  | Constant-Current Cha                                                                            | arge:                          |
|                                  | Charging current 0.1C <sub>10</sub> , when charging voltage up to 14.40V, continue to charge 4h |                                |
| Floating Charge                  | Initial charging curren                                                                         | t Unlimited                    |
|                                  | Voltage                                                                                         | 13.50V~13.80V at 25°C (77°F)   |
| Capacity affected by Temperature | 40°C (104°F)                                                                                    | 106%                           |
|                                  | 25°C (77°F)                                                                                     | 100%                           |
|                                  | 0°C (32°F)                                                                                      | 86%                            |
|                                  | -15°C (5°F)                                                                                     | 65%                            |