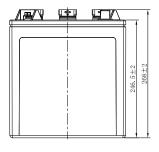

#### **CHARACTERISTICS**

| Item               |                  | Specifications       |
|--------------------|------------------|----------------------|
| Voltage            |                  | 6V                   |
| Dimension          | Length           | 244mm (9.61inches)   |
|                    | Width            | 191mm (7.52inches)   |
|                    | Container Height | 246.5mm (9.70inches) |
|                    | Total Height     | 268mm (10.6inches)   |
| Approx Weight      |                  | 31kg (68.3lbs)       |
| Terminal           |                  | 1 (AP)               |
| Container Material |                  | PP                   |
| Rated Capacity     | 20HR             | 245Ah                |
|                    | 5HR              | 201Ah                |
| Reserve Capacity   | 25A              | 500min               |
|                    | 75A              | 135min               |