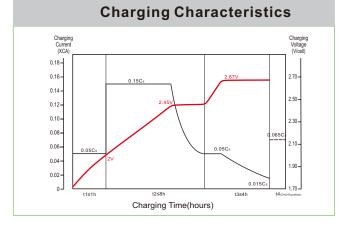

# DT SERIES FLOODED BATTERY

# DT136 (6V245Ah)















Designed in compliance with applicable BCI standard. Tested in compliance to BCI standard.

Leoch International Technology Ltd. @ www.leoch.com

Leoch Batteries Pte Ltd m www.leoch.sg

#### **CHARACTERISTICS**

| Item               |                  | Specifications       |
|--------------------|------------------|----------------------|
| Voltage            |                  | 6V                   |
| Dimension          | Length           | 244mm (9.61inches)   |
|                    | Width            | 191mm (7.52inches)   |
|                    | Container Height | 246.5mm (9.70inches) |
|                    | Total Height     | 268mm (10.6inches)   |
| Approx Weight      |                  | 31kg (68.3lbs)       |
| Terminal           |                  | 1 (AP)               |