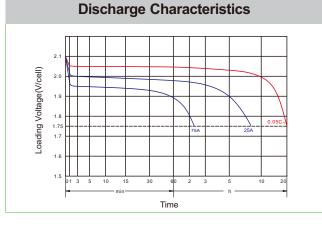

| 245Ah                |
|                    | 5HR              | 201Ah                |
| Reserve Capacity   | 25A              | 500min               |
|                    | 75A              | 135min               |

## **GENERAL FEATURES**

- · Long cycle service life, strong recovery ability of deep discharge
- · Low risk of thermal runaway, easy maintenance
- High energy, low internal resistance, low self-discharge
- · Reliable sealing structure ensures no leakage during use
- · Special design and structure increase battery performance
- · The special alloy improves the corrosion resistance of the plate increases the service life and good deep discharge performance

## **APPLICATIONS**

- · Electric vehicle
- Golf cart
- · Sightseeing bus
- · Cleaning equipment
- AWP Marine&RV



Leoch Battery Corporation @ www.leoch.us

Leoch Europe S.A. www.leoch.eu

Data above is recommended and the picture is only for battery effect display, Leoch reserve the final right of explanation. © LEOCH. All rights reserved. Trademarks and logos are the property of LEOCH and its affiliates unless otherwise noted.Subject to revisions without prior notice. E&OE.

Publication No.:LB-DT136-PD-EN-V1.0-20230719