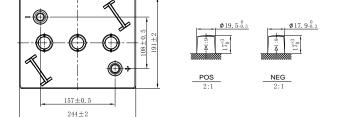

#### **CHARACTERISTICS**

| Item               |                  | Specifications       |
|--------------------|------------------|----------------------|
| Voltage            |                  | 6V                   |
| Dimension          | Length           | 244mm (9.61inches)   |
|                    | Width            | 191mm (7.52inches)   |
|                    | Container Height | 246.5mm (9.70inches) |
|                    | Total Height     | 268mm (10.6inches)   |
| Approx Weight      |                  | 31kg (68.3lbs)       |
| Terminal           |                  | 1 (AP)               |
| Container Material |                  | PP                   |
| Rated Capacity     | 20HR             | 245Ah                |
|                    | 5HR              | 201Ah                |
| Reserve Capacity   | 25A              | 500min               |
|                    | 75A              | 135min               |