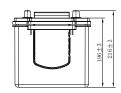

## **CHARACTERISTICS**

| Item                           |        | Specifications     |
|--------------------------------|--------|--------------------|
| Nominal Voltage                |        | 12V                |
| Nominal Capacity (20HR)        |        | 170Ah              |
| Reserve Capacity               |        | 380min             |
| Cold Cranking Amps@0°F (-18°C) |        | 900A               |
| Dimension                      | Length | 512mm (20.2inches) |
|                                | Width  | 222mm (8.74inches) |
|                                | Height | 216mm (8.50inches) |
| Approx Weight                  |        | 50.5kg (111.3lbs)  |
| Terminal                       |        | 5                  |
| Cell layout                    |        | 3                  |
| Hold-Down                      |        | В0                 |
| Case                           |        | Black-PP Material  |
| Cover                          |        | Black-PP Material  |
| Handle                         |        | TS8                |

# Ø 19. 5-0. 3 Ø 17. 9-0. 3 Ø 17. 9-0. 3 POS NEG