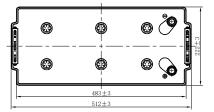

## **CHARACTERISTICS**

| Item                           |        | Specifications     |
|--------------------------------|--------|--------------------|
| Nominal Voltage                |        | 12V                |
| Nominal Capacity (20HR)        |        | 170Ah              |
| Reserve Capacity               |        | 380min             |
| Cold Cranking Amps@0°F (-18°C) |        | 900A               |
| Dimension                      | Length | 512mm (20.2inches) |
|                                | Width  | 222mm (8.74inches) |
|                                | Height | 216mm (8.50inches) |
| Approx Weight                  |        | 50.5kg (111.3lbs)  |
| Terminal                       |        | 5                  |
| Cell layout                    |        | 3                  |
| Hold-Down                      |        | В0                 |
| Case                           |        | Black-PP Material  |
| Cover                          |        | Black-PP Material  |
| Handle                         |        | TS8                |