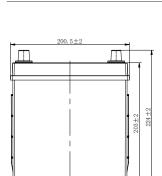

## **CHARACTERISTICS**

| Item                           |                              | Specifications       |
|--------------------------------|------------------------------|----------------------|
| Nominal Voltage                |                              | 12V                  |
| Nominal Capacity (20HR)        |                              | 40Ah                 |
| Reserve Capacity               |                              | 61min                |
| Cold Cranking Amps@0°F (-18°C) |                              | 330A                 |
| Dimension                      | Length                       | 200.5mm (7.89inches) |
|                                | Width                        | 134.5mm (5.30inches) |
|                                | Container Height             | 203mm (7.99inches)   |
|                                | Total Height (with Terminal) | 224mm (8.82inches)   |
| Approx Weight                  |                              | 12.3kg (27.1lbs)     |
| Terminal                       |                              | 1                    |
| Cell layout                    |                              | 1                    |
| Hold-Down                      |                              | B0                   |
| Case                           |                              | Black-PP Material    |
| Cover                          |                              | Black-PP Material    |
| Handle                         |                              | TS1                  |