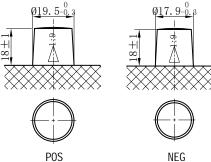

## **CHARACTERISTICS**

| Item                           |                              | Specifications       |
|--------------------------------|------------------------------|----------------------|
| Nominal Voltage                |                              | 12V                  |
| Nominal Capacity (20HR)        |                              | 40Ah                 |
| Reserve Capacity               |                              | 61min                |
| Cold Cranking Amps@0°F (-18°C) |                              | 330A                 |
| Dimension                      | Length                       | 200.5mm (7.89inches) |
|                                | Width                        | 134.5mm (5.30inches) |
|                                | Container Height             | 203mm (7.99inches)   |
|                                | Total Height (with Terminal) | 224mm (8.82inches)   |
| Approx Weight                  |                              | 12.3kg (27.1lbs)     |
| Terminal                       |                              | 1                    |
| Cell layout                    |                              | 1                    |
| Hold-Down                      |                              | B0                   |
| Case                           |                              | Black-PP Material    |
| Cover                          |                              | Black-PP Material    |
| Handle                         |                              | TS1                  |