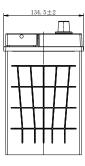

## **CHARACTERISTICS**

| Item                           |                              | Specifications       |
|--------------------------------|------------------------------|----------------------|
| Nominal Voltage                |                              | 12V                  |
| Nominal Capacity (20HR)        |                              | 40Ah                 |
| Reserve Capacity               |                              | 61min                |
| Cold Cranking Amps@0°F (-18°C) |                              | 330A                 |
| Dimension                      | Length                       | 200.5mm (7.89inches) |
|                                | Width                        | 134.5mm (5.30inches) |
|                                | Container Height             | 203mm (7.99inches)   |
|                                | Total Height (with Terminal) | 224mm (8.82inches)   |
| Approx Weight                  |                              | 12.3kg (27.1lbs)     |
| Terminal                       |                              | 1                    |
| Cell layout                    |                              | 1                    |
| Hold-Down                      |                              | B0                   |
| Case                           |                              | Black-PP Material    |
| Cover                          |                              | Black-PP Material    |
| Handle                         |                              | TS1                  |