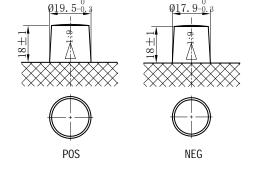

## **CHARACTERISTICS**

| Item                           |        | Specifications       |
|--------------------------------|--------|----------------------|
| Nominal Voltage                |        | 12V                  |
| Nominal Capacity (20HR)        |        | 40Ah                 |
| Reserve Capacity               |        | 61min                |
| Cold Cranking Amps@0°F (-18°C) |        | 330A                 |
| Dimension                      | Length | 200.5mm (7.89inches) |
|                                | Width  | 134.5mm (5.30inches) |
|                                | Height | 224mm (8.82inches)   |
| Approx Weight                  |        | 12.3kg (27.1lbs)     |
| Terminal                       |        | 1                    |
| Cell layout                    |        | 1                    |
| Hold-Down                      |        | В0                   |
| Case                           |        | Black-PP Material    |
| Cover                          |        | Black-PP Material    |
| Handle                         |        | TS1                  |