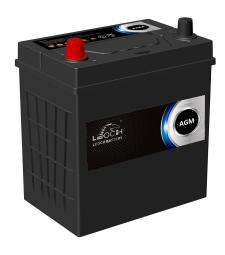

## **AGM START-STOP BATTERY**

## AGM-B21R (12V40Ah)

## **CHARACTERISTICS**

| Item                           |        | Specifications       |
|--------------------------------|--------|----------------------|
| Nominal Voltage                |        | 12V                  |
| Nominal Capacity (20HR)        |        | 40Ah                 |
| Reserve Capacity               |        | 61min                |
| Cold Cranking Amps@0°F (-18°C) |        | 330A                 |
| Dimension                      | Length | 200.5mm (7.89inches) |
|                                | Width  | 134.5mm (5.30inches) |
|                                | Height | 224mm (8.82inches)   |
| Approx Weight                  |        | 12.3kg (27.1lbs)     |
| Terminal                       |        | 1                    |
| Cell layout                    |        | 1                    |
| Hold-Down                      |        | В0                   |
| Case                           |        | Black-PP Material    |
| Cover                          |        | Black-PP Material    |
| Handle                         |        | TS1                  |