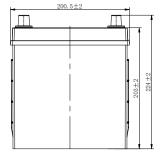

## **CHARACTERISTICS**

| Item                           |        | Specifications       |
|--------------------------------|--------|----------------------|
| Nominal Voltage                |        | 12V                  |
| Nominal Capacity (20HR)        |        | 40Ah                 |
| Reserve Capacity               |        | 61min                |
| Cold Cranking Amps@0°F (-18°C) |        | 330A                 |
| Dimension                      | Length | 200.5mm (7.89inches) |
|                                | Width  | 134.5mm (5.30inches) |
|                                | Height | 224mm (8.82inches)   |
| Approx Weight                  |        | 12.3kg (27.1lbs)     |
| Terminal                       |        | 1                    |
| Cell layout                    |        | 1                    |
| Hold-Down                      |        | В0                   |
| Case                           |        | Black-PP Material    |
| Cover                          |        | Black-PP Material    |
| Handle                         |        | TS1                  |