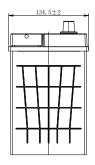

## **CHARACTERISTICS**

| Item                           |        | Specifications       |
|--------------------------------|--------|----------------------|
| Nominal Voltage                |        | 12V                  |
| Nominal Capacity (20HR)        |        | 40Ah                 |
| Reserve Capacity               |        | 61min                |
| Cold Cranking Amps@0°F (-18°C) |        | 330A                 |
| Dimension                      | Length | 200.5mm (7.89inches) |
|                                | Width  | 134.5mm (5.30inches) |
|                                | Height | 224mm (8.82inches)   |
| Approx Weight                  |        | 12.3kg (27.1lbs)     |
| Terminal                       |        | 1                    |
| Cell layout                    |        | 1                    |
| Hold-Down                      |        | В0                   |
| Case                           |        | Black-PP Material    |
| Cover                          |        | Black-PP Material    |
| Handle                         |        | TS1                  |