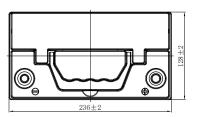

## **CHARACTERISTICS**

| Item                           |        | Specifications     |
|--------------------------------|--------|--------------------|
| Nominal Voltage                |        | 12V                |
| Nominal Capacity (20HR)        |        | 45Ah               |
| Reserve Capacity               |        | 68min              |
| Cold Cranking Amps@0°F (-18°C) |        | 380A               |
|                                | Length | 236mm (9.29inches) |
| Dimension                      | Width  | 128mm (5.04inches) |
|                                | Height | 222mm (8.74inches) |
| Approx Weight                  |        | 13.6kg (30.0lbs)   |
| Terminal                       |        | 3                  |
| Cell layout                    |        | 0                  |
| Hold-Down                      |        | В0                 |
| Case                           |        | Black-PP Material  |
| Cover                          |        | Black-PP Material  |
| Handle                         |        | TS1                |