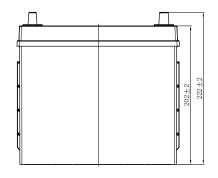

## **CHARACTERISTICS**

| Item                           |        | Specifications     |
|--------------------------------|--------|--------------------|
| Nominal Voltage                |        | 12V                |
| Nominal Capacity (20HR)        |        | 45Ah               |
| Reserve Capacity               |        | 68min              |
| Cold Cranking Amps@0°F (-18°C) |        | 380A               |
|                                | Length | 236mm (9.29inches) |
| Dimension                      | Width  | 128mm (5.04inches) |
|                                | Height | 222mm (8.74inches) |
| Approx Weight                  |        | 13.6kg (30.0lbs)   |
| Terminal                       |        | 3                  |
| Cell layout                    |        | 0                  |
| Hold-Down                      |        | В0                 |
| Case                           |        | Black-PP Material  |
| Cover                          |        | Black-PP Material  |
| Handle                         |        | TS1                |