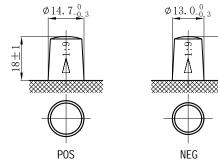

## **CHARACTERISTICS**

| Item                           |        | Specifications     |
|--------------------------------|--------|--------------------|
| Nominal Voltage                |        | 12V                |
| Nominal Capacity (20HR)        |        | 45Ah               |
| Reserve Capacity               |        | 68min              |
| Cold Cranking Amps@0°F (-18°C) |        | 380A               |
|                                | Length | 236mm (9.29inches) |
| Dimension                      | Width  | 128mm (5.04inches) |
|                                | Height | 222mm (8.74inches) |
| Approx Weight                  |        | 13.6kg (30.0lbs)   |
| Terminal                       |        | 3                  |
| Cell layout                    |        | 0                  |
| Hold-Down                      |        | В0                 |
| Case                           |        | Black-PP Material  |
| Cover                          |        | Black-PP Material  |
| Handle                         |        | TS1                |