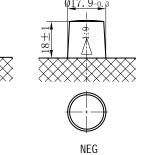

# $017.9^{0}_{-0}$ P<sub>0</sub>S NEG

- •Maximum CCA and life
- ·Valve regulated technology
- ·Advanced Absorbed Glass Mat (AGM) technology
- •Top-level safety absolutely no free acid
- •2x Faster Charge Acceptance than conventional starter batteries
- •3x higher cycle life than conventional starter batteries
- •Suit for working in partial state of charge operations (PSoC)
- •OE quality certification