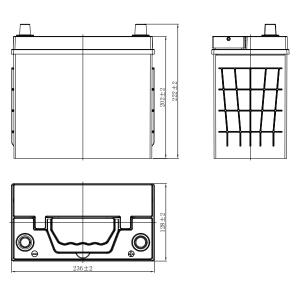

#### **CHARACTERISTICS**

| Item                           |        | Specifications     |
|--------------------------------|--------|--------------------|
| Nominal Voltage                |        | 12V                |
| Nominal Capacity (20HR)        |        | 45Ah               |
| Reserve Capacity               |        | 68min              |
| Cold Cranking Amps@0°F (-18°C) |        | 380A               |
|                                | Length | 236mm (9.29inches) |
| Dimension                      | Width  | 128mm (5.04inches) |
|                                | Height | 222mm (8.74inches) |
| Approx Weight                  |        | 13.7kg (30.2lbs)   |
| Terminal                       |        | 1                  |
| Cell layout                    |        | 0                  |
| Hold-Down                      |        | В0                 |
| Case                           |        | Black-PP Material  |
| Cover                          |        | Black-PP Material  |
| Handle                         |        | TS1                |
|                                |        |                    |