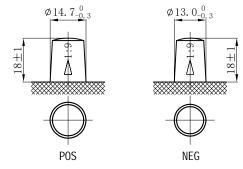

## AGM-B24R-JIS (12V45Ah)

| Item                           |        | Specifications     |
|--------------------------------|--------|--------------------|
| Nominal Voltage                |        | 12V                |
| Nominal Capacity (20HR)        |        | 45Ah               |
| Reserve Capacity               |        | 68min              |
| Cold Cranking Amps@0°F (-18°C) |        | 380A               |
| Dimension                      | Length | 236mm (9.29inches) |
|                                | Width  | 128mm (5.04inches) |
|                                | Height | 222mm (8.74inches) |
| Approx Weight                  |        | 13.6kg (30.0lbs)   |
| Terminal                       |        | 3                  |
| Cell layout                    |        | 1                  |
| Hold-Down                      |        | В0                 |
| Case                           |        | Black-PP Material  |
| Cover                          |        | Black-PP Material  |
| Handle                         |        | TS1                |
|                                |        |                    |