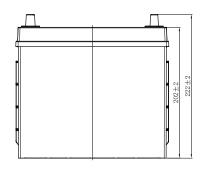

## AGM-B24R-JIS (12V45Ah)

| Item                           |        | Specifications     |
|--------------------------------|--------|--------------------|
| Nominal Voltage                |        | 12V                |
| Nominal Capacity (20HR)        |        | 45Ah               |
| Reserve Capacity               |        | 68min              |
| Cold Cranking Amps@0°F (-18°C) |        | 380A               |
| Dimension                      | Length | 236mm (9.29inches) |
|                                | Width  | 128mm (5.04inches) |
|                                | Height | 222mm (8.74inches) |
| Approx Weight                  |        | 13.6kg (30.0lbs)   |
| Terminal                       |        | 3                  |
| Cell layout                    |        | 1                  |
| Hold-Down                      |        | В0                 |
| Case                           |        | Black-PP Material  |
| Cover                          |        | Black-PP Material  |
| Handle                         |        | TS1                |
|                                |        |                    |