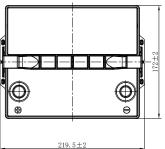

## **CHARACTERISTICS**

| Item                           |        | Specifications       |
|--------------------------------|--------|----------------------|
| Nominal Voltage                |        | 12V                  |
| Nominal Capacity (20HR)        |        | 50Ah                 |
| Reserve Capacity               |        | 90min                |
| Cold Cranking Amps@0°F (-18°C) |        | 575A                 |
| Dimension                      | Length | 219.5mm (8.64inches) |
|                                | Width  | 172mm (6.77inches)   |
|                                | Height | 199mm (7.83nches)    |
| Approx Weight                  |        | 14.0kg (30.9lbs)     |
| Terminal                       |        | 1                    |
| Cell layout                    |        | 1                    |
| Hold-Down                      |        | B0                   |
| Case                           |        | Black-PP Material    |
| Cover                          |        | Black-PP Material    |
| Handle                         |        | TS4                  |