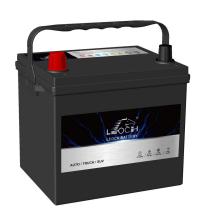

## **FLOODED BATTERY**

26-575 (12V50Ah)

## **CHARACTERISTICS**

| Item                           |        | Specifications       |
|--------------------------------|--------|----------------------|
| Nominal Voltage                |        | 12V                  |
| Nominal Capacity (20HR)        |        | 50Ah                 |
| Reserve Capacity               |        | 90min                |
| Cold Cranking Amps@0°F (-18°C) |        | 575A                 |
| Dimension                      | Length | 219.5mm (8.64inches) |
|                                | Width  | 172mm (6.77inches)   |
|                                | Height | 199mm (7.83nches)    |
| Approx Weight                  |        | 14.0kg (30.9lbs)     |
| Terminal                       |        | 1                    |
| Cell layout                    |        | 1                    |
| Hold-Down                      |        | B0                   |
| Case                           |        | Black-PP Material    |
| Cover                          |        | Black-PP Material    |
| Handle                         |        | TS4                  |