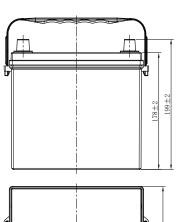

## **CHARACTERISTICS**

| Item                           |        | Specifications       |
|--------------------------------|--------|----------------------|
| Nominal Voltage                |        | 12V                  |
| Nominal Capacity (20HR)        |        | 50Ah                 |
| Reserve Capacity               |        | 90min                |
| Cold Cranking Amps@0°F (-18°C) |        | 575A                 |
| Dimension                      | Length | 219.5mm (8.64inches) |
|                                | Width  | 172mm (6.77inches)   |
|                                | Height | 199mm (7.83nches)    |
| Approx Weight                  |        | 14.0kg (30.9lbs)     |
| Terminal                       |        | 1                    |
| Cell layout                    |        | 1                    |
| Hold-Down                      |        | B0                   |
| Case                           |        | Black-PP Material    |
| Cover                          |        | Black-PP Material    |
| Handle                         |        | TS4                  |