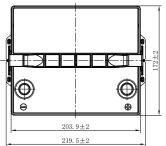

### **CHARACTERISTICS**

| Item                           |        | Specifications       |
|--------------------------------|--------|----------------------|
| Nominal Voltage                |        | 12V                  |
| Nominal Capacity (20HR)        |        | 50Ah                 |
| Reserve Capacity               |        | 90min                |
| Cold Cranking Amps@0°F (-18°C) |        | 575A                 |
|                                | Length | 219.5mm (8.64inches) |
| Dimension                      | Width  | 172mm (6.77inches)   |
|                                | Height | 199mm (7.83nches)    |
| Approx Weight                  |        | 14.0kg (30.9lbs)     |
| Terminal                       |        | 1                    |
| Cell layout                    |        | 0                    |
| Hold-Down                      |        | В0                   |
| Case                           |        | Black-PP Material    |
| Cover                          |        | Black-PP Material    |
| Handle                         |        | TS4                  |