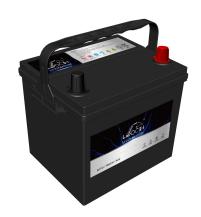

## **FLOODED BATTERY**

# 26R-575 (12V50Ah)

# POS NEG

- •High capacity and high CCA
- ·Long life
- •Advanced lead-calcium alloy technology, maintenance-free design
- •Patented venting system bring less water loss and prevent acid leakage
- •OE quality certification