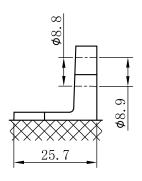

## **CHARACTERISTICS**

| Item                           |        | Specifications     |
|--------------------------------|--------|--------------------|
| Nominal Voltage                |        | 12V                |
| Nominal Capacity (20HR)        |        | 20Ah               |
| Reserve Capacity               |        | 24min              |
| Cold Cranking Amps@0°F (-18°C) |        | 250A               |
|                                | Length | 196mm (7.72inches) |
| Dimension                      | Width  | 132mm (5.20inches) |
|                                | Height | 180mm (7.09inches) |
| Approx Weight                  |        | 7.4kg (16.3lbs)    |
| Terminal                       |        | 4                  |
| Cell layout                    |        | 1                  |
| Hold-Down                      |        | B0                 |
| Case                           |        | Black-PP Material  |
| Cover                          |        | Black-PP Material  |
| Handle                         |        | TS9                |