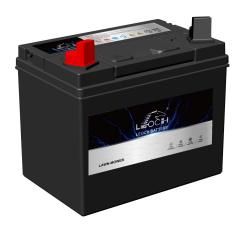

## **LAWN MOWER BATTERY**

U1L-250 (12V20Ah)

## **CHARACTERISTICS**

| Item                           |        | Specifications     |
|--------------------------------|--------|--------------------|
| Nominal Voltage                |        | 12V                |
| Nominal Capacity (20HR)        |        | 20Ah               |
| Reserve Capacity               |        | 24min              |
| Cold Cranking Amps@0°F (-18°C) |        | 250A               |
|                                | Length | 196mm (7.72inches) |
| Dimension                      | Width  | 132mm (5.20inches) |
|                                | Height | 180mm (7.09inches) |
| Approx Weight                  |        | 7.4kg (16.3lbs)    |
| Terminal                       |        | 4                  |
| Cell layout                    |        | 1                  |
| Hold-Down                      |        | B0                 |
| Case                           |        | Black-PP Material  |
| Cover                          |        | Black-PP Material  |
| Handle                         |        | TS9                |