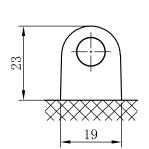

## **CHARACTERISTICS**

| Item                           |        | Specifications     |
|--------------------------------|--------|--------------------|
| Nominal Voltage                |        | 12V                |
| Nominal Capacity (20HR)        |        | 20Ah               |
| Reserve Capacity               |        | 24min              |
| Cold Cranking Amps@0°F (-18°C) |        | 250A               |
|                                | Length | 196mm (7.72inches) |
| Dimension                      | Width  | 132mm (5.20inches) |
|                                | Height | 180mm (7.09inches) |
| Approx Weight                  |        | 7.4kg (16.3lbs)    |
| Terminal                       |        | 4                  |
| Cell layout                    |        | 1                  |
| Hold-Down                      |        | B0                 |
| Case                           |        | Black-PP Material  |
| Cover                          |        | Black-PP Material  |
| Handle                         |        | TS9                |