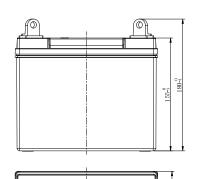

## **CHARACTERISTICS**

| Item                           |        | Specifications     |
|--------------------------------|--------|--------------------|
| Nominal Voltage                |        | 12V                |
| Nominal Capacity (20HR)        |        | 23Ah               |
| Reserve Capacity               |        | 32min              |
| Cold Cranking Amps@0°F (-18°C) |        | 300A               |
| Dimension                      | Length | 196mm (7.72inches) |
|                                | Width  | 132mm (5.20inches) |
|                                | Height | 180mm (7.09inches) |
| Approx Weight                  |        | 7.7kg (17.0lbs)    |
| Terminal                       |        | 4                  |
| Cell layout                    |        | 1                  |
| Hold-Down                      |        | В0                 |
| Case                           |        | Black-PP Material  |
| Cover                          |        | Black-PP Material  |
| Handle                         |        | TS9                |
|                                |        |                    |