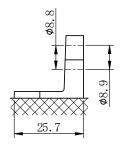

## **CHARACTERISTICS**

| Item                           |        | Specifications     |
|--------------------------------|--------|--------------------|
| Nominal Voltage                |        | 12V                |
| Nominal Capacity (20HR)        |        | 23Ah               |
| Reserve Capacity               |        | 32min              |
| Cold Cranking Amps@0°F (-18°C) |        | 300A               |
| Dimension                      | Length | 196mm (7.72inches) |
|                                | Width  | 132mm (5.20inches) |
|                                | Height | 180mm (7.09inches) |
| Approx Weight                  |        | 7.7kg (17.0lbs)    |
| Terminal                       |        | 4                  |
| Cell layout                    |        | 1                  |
| Hold-Down                      |        | В0                 |
| Case                           |        | Black-PP Material  |
| Cover                          |        | Black-PP Material  |
| Handle                         |        | TS9                |
|                                |        |                    |