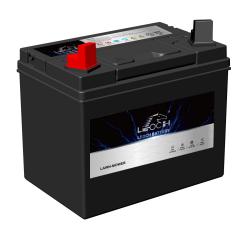

## LAWN MOWER BATTERY

U1L-300 (12V23Ah)

## **CHARACTERISTICS**

| Item                           |        | Specifications     |
|--------------------------------|--------|--------------------|
| Nominal Voltage                |        | 12V                |
| Nominal Capacity (20HR)        |        | 23Ah               |
| Reserve Capacity               |        | 32min              |
| Cold Cranking Amps@0°F (-18°C) |        | 300A               |
| Dimension                      | Length | 196mm (7.72inches) |
|                                | Width  | 132mm (5.20inches) |
|                                | Height | 180mm (7.09inches) |
| Approx Weight                  |        | 7.7kg (17.0lbs)    |
| Terminal                       |        | 4                  |
| Cell layout                    |        | 1                  |
| Hold-Down                      |        | В0                 |
| Case                           |        | Black-PP Material  |
| Cover                          |        | Black-PP Material  |
| Handle                         |        | TS9                |
|                                |        |                    |

## **APPLICATIONS**

- Garden Tractors
- Lawn Tractors

## **GENERAL FEATURES**

- •Design for lawn mower
- •Extreme start ability and high capacity
- ·Absolutely maintenance-free
- ·Leakage and spill proof
- Vibration resistance
- ·Long service life

<sup>196+2</sup> 