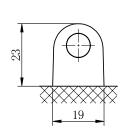

## **CHARACTERISTICS**

| Item                           |        | Specifications     |
|--------------------------------|--------|--------------------|
| Nominal Voltage                |        | 12V                |
| Nominal Capacity (20HR)        |        | 23Ah               |
| Reserve Capacity               |        | 32min              |
| Cold Cranking Amps@0°F (-18°C) |        | 300A               |
| Dimension                      | Length | 196mm (7.72inches) |
|                                | Width  | 132mm (5.20inches) |
|                                | Height | 180mm (7.09inches) |
| Approx Weight                  |        | 7.7kg (17.0lbs)    |
| Terminal                       |        | 4                  |
| Cell layout                    |        | 1                  |
| Hold-Down                      |        | В0                 |
| Case                           |        | Black-PP Material  |
| Cover                          |        | Black-PP Material  |
| Handle                         |        | TS9                |
|                                |        |                    |