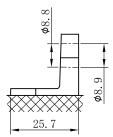

## LAWN MOWER BATTERY

U1R-250 (12V20Ah)

| Item                           |        | Specifications     |
|--------------------------------|--------|--------------------|
| Nominal Voltage                |        | 12V                |
| Nominal Capacity (20HR)        |        | 20Ah               |
| Reserve Capacity               |        | 24min              |
| Cold Cranking Amps@0°F (-18°C) |        | 250A               |
| Dimension                      | Length | 196mm (7.72inches) |
|                                | Width  | 132mm (5.20inches) |
|                                | Height | 180mm (7.09inches) |
| Approx Weight                  |        | 7.4kg (16.3lbs)    |
| Terminal                       |        | 4                  |
| Cell layout                    |        | 0                  |
| Hold-Down                      |        | B0                 |
| Case                           |        | Black-PP Material  |
| Cover                          |        | Black-PP Material  |
| Handle                         |        | TS9                |