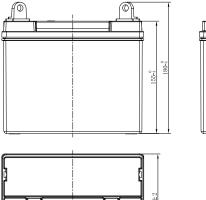

## LAWN MOWER BATTERY

U1R-250 (12V20Ah)

| Item                           |        | Specifications     |
|--------------------------------|--------|--------------------|
| Nominal Voltage                |        | 12V                |
| Nominal Capacity (20HR)        |        | 20Ah               |
| Reserve Capacity               |        | 24min              |
| Cold Cranking Amps@0°F (-18°C) |        | 250A               |
| Dimension                      | Length | 196mm (7.72inches) |
|                                | Width  | 132mm (5.20inches) |
|                                | Height | 180mm (7.09inches) |
| Approx Weight                  |        | 7.4kg (16.3lbs)    |
| Terminal                       |        | 4                  |
| Cell layout                    |        | 0                  |
| Hold-Down                      |        | B0                 |
| Case                           |        | Black-PP Material  |
| Cover                          |        | Black-PP Material  |
| Handle                         |        | TS9                |