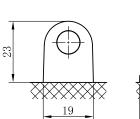

## LAWN MOWER BATTERY

U1R-250 (12V20Ah)

| Item                           |        | Specifications     |
|--------------------------------|--------|--------------------|
| Nominal Voltage                |        | 12V                |
| Nominal Capacity (20HR)        |        | 20Ah               |
| Reserve Capacity               |        | 24min              |
| Cold Cranking Amps@0°F (-18°C) |        | 250A               |
| Dimension                      | Length | 196mm (7.72inches) |
|                                | Width  | 132mm (5.20inches) |
|                                | Height | 180mm (7.09inches) |
| Approx Weight                  |        | 7.4kg (16.3lbs)    |
| Terminal                       |        | 4                  |
| Cell layout                    |        | 0                  |
| Hold-Down                      |        | B0                 |
| Case                           |        | Black-PP Material  |
| Cover                          |        | Black-PP Material  |
| Handle                         |        | TS9                |