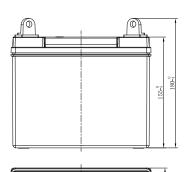

### **CHARACTERISTICS**

| Item                           |        | Specifications     |
|--------------------------------|--------|--------------------|
| Nominal Voltage                |        | 12V                |
| Nominal Capacity (20HR)        |        | 29Ah               |
| Reserve Capacity               |        | 41min              |
| Cold Cranking Amps@0°F (-18°C) |        | 355A               |
|                                | Length | 196mm (7.72inches) |
| Dimension                      | Width  | 132mm (5.20inches) |
|                                | Height | 180mm (7.09inches) |
| Approx Weight                  |        | 8.4kg (18.5lbs)    |
| Terminal                       |        | 4                  |
| Cell layout                    |        | 0                  |
| Hold-Down                      |        | В0                 |
| Case                           |        | Black-PP Material  |
| Cover                          |        | Black-PP Material  |
| Handle                         |        | TS9                |