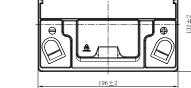

### **CHARACTERISTICS**

| Item                           |        | Specifications     |
|--------------------------------|--------|--------------------|
| Nominal Voltage                |        | 12V                |
| Nominal Capacity (20HR)        |        | 29Ah               |
| Reserve Capacity               |        | 41min              |
| Cold Cranking Amps@0°F (-18°C) |        | 355A               |
|                                | Length | 196mm (7.72inches) |
| Dimension                      | Width  | 132mm (5.20inches) |
|                                | Height | 180mm (7.09inches) |
| Approx Weight                  |        | 8.4kg (18.5lbs)    |
| Terminal                       |        | 4                  |
| Cell layout                    |        | 0                  |
| Hold-Down                      |        | В0                 |
| Case                           |        | Black-PP Material  |
| Cover                          |        | Black-PP Material  |
| Handle                         |        | TS9                |