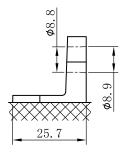

### **CHARACTERISTICS**

| Item                           |        | Specifications     |
|--------------------------------|--------|--------------------|
| Nominal Voltage                |        | 12V                |
| Nominal Capacity (20HR)        |        | 29Ah               |
| Reserve Capacity               |        | 41min              |
| Cold Cranking Amps@0°F (-18°C) |        | 355A               |
|                                | Length | 196mm (7.72inches) |
| Dimension                      | Width  | 132mm (5.20inches) |
|                                | Height | 180mm (7.09inches) |
| Approx Weight                  |        | 8.4kg (18.5lbs)    |
| Terminal                       |        | 4                  |
| Cell layout                    |        | 0                  |
| Hold-Down                      |        | В0                 |
| Case                           |        | Black-PP Material  |
| Cover                          |        | Black-PP Material  |
| Handle                         |        | TS9                |