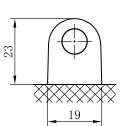

### **CHARACTERISTICS**

| Item                           |        | Specifications     |
|--------------------------------|--------|--------------------|
| Nominal Voltage                |        | 12V                |
| Nominal Capacity (20HR)        |        | 29Ah               |
| Reserve Capacity               |        | 41min              |
| Cold Cranking Amps@0°F (-18°C) |        | 355A               |
|                                | Length | 196mm (7.72inches) |
| Dimension                      | Width  | 132mm (5.20inches) |
|                                | Height | 180mm (7.09inches) |
| Approx Weight                  |        | 8.4kg (18.5lbs)    |
| Terminal                       |        | 4                  |
| Cell layout                    |        | 0                  |
| Hold-Down                      |        | В0                 |
| Case                           |        | Black-PP Material  |
| Cover                          |        | Black-PP Material  |
| Handle                         |        | TS9                |