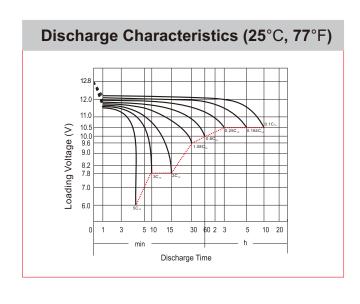

## CHARACTERISTICS

| Item                             |                                                                                                 | Specifications                  |
|----------------------------------|-------------------------------------------------------------------------------------------------|---------------------------------|
| Nominal Voltage                  |                                                                                                 | 12V                             |
| Nominal Capacity (10HR)          |                                                                                                 | 10Ah                            |
| Cold Cranking Perfo              | rmance Amps@0°F (-18                                                                            | 3°C) 120A                       |
| Dimension<br>(±2mm)              | Length                                                                                          | 150mm (5.91inches)              |
|                                  | Width                                                                                           | 70mm (2.76inches)               |
|                                  | Container Height                                                                                | 130mm (5.12inches)              |
|                                  | Total Height                                                                                    | 130mm (5.12inches)              |
| Battery (with acid)              | Approx Weight                                                                                   | 3.39kg (7.47lbs)                |
| Terminal type                    |                                                                                                 | A                               |
| Battery type                     | Factory Activated Se                                                                            | ries                            |
| Full Charge                      | Constant-Voltage Charge:                                                                        |                                 |
|                                  | Initial charging curre                                                                          | nt Less than 0.3C <sub>10</sub> |
|                                  | Voltage                                                                                         | 14.40V~15.00V at 25°C (77°F)    |
|                                  | Charging time                                                                                   | 15~18h                          |
|                                  | Constant-Current Ch                                                                             | arge:                           |
|                                  | Charging current 0.1C <sub>10</sub> , when charging voltage up to 14.40V, continue to charge 4h |                                 |
| Floating Charge                  | Initial charging curre                                                                          | nt Unlimited                    |
|                                  | Voltage                                                                                         | 13.50V~13.80V at 25°C (77°F)    |
| Capacity affected by Temperature | 40°C (104°F)                                                                                    | 106%                            |
|                                  | 25°C (77°F)                                                                                     | 100%                            |
|                                  | 0°C (32°F)                                                                                      | 86%                             |
|                                  | -15°C (5°F)                                                                                     | 65%                             |
|                                  |                                                                                                 |                                 |