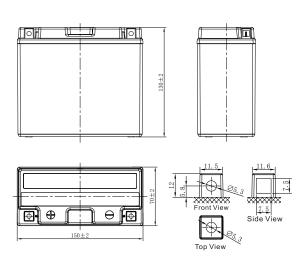

## CHARACTERISTICS

| Item                             |                                                                                                 | Specifications                  |
|----------------------------------|-------------------------------------------------------------------------------------------------|---------------------------------|
| Nominal Voltage                  |                                                                                                 | 12V                             |
| Nominal Capacity (10HR)          |                                                                                                 | 10Ah                            |
| Cold Cranking Perfo              | rmance Amps@0°F (-18                                                                            | 3°C) 120A                       |
| Dimension<br>(±2mm)              | Length                                                                                          | 150mm (5.91inches)              |
|                                  | Width                                                                                           | 70mm (2.76inches)               |
|                                  | Container Height                                                                                | 130mm (5.12inches)              |
|                                  | Total Height                                                                                    | 130mm (5.12inches)              |
| Battery (with acid)              | Approx Weight                                                                                   | 3.39kg (7.47lbs)                |
| Terminal type                    |                                                                                                 | A                               |
| Battery type                     | Factory Activated Se                                                                            | ries                            |
| Full Charge                      | Constant-Voltage Charge:                                                                        |                                 |
|                                  | Initial charging curre                                                                          | nt Less than 0.3C <sub>10</sub> |
|                                  | Voltage                                                                                         | 14.40V~15.00V at 25°C (77°F)    |
|                                  | Charging time                                                                                   | 15~18h                          |
|                                  | Constant-Current Ch                                                                             | arge:                           |
|                                  | Charging current 0.1C <sub>10</sub> , when charging voltage up to 14.40V, continue to charge 4h |                                 |
| Floating Charge                  | Initial charging curre                                                                          | nt Unlimited                    |
|                                  | Voltage                                                                                         | 13.50V~13.80V at 25°C (77°F)    |
| Capacity affected by Temperature | 40°C (104°F)                                                                                    | 106%                            |
|                                  | 25°C (77°F)                                                                                     | 100%                            |
|                                  | 0°C (32°F)                                                                                      | 86%                             |
|                                  | -15°C (5°F)                                                                                     | 65%                             |
|                                  |                                                                                                 |                                 |