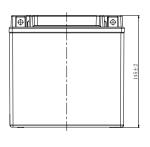

## **CHARACTERISTICS**

| Item                             |                                                                                                 | Specifications                  |
|----------------------------------|-------------------------------------------------------------------------------------------------|---------------------------------|
| Nominal Voltage                  |                                                                                                 | 12V                             |
| Nominal Capacity (1              | 0HR)                                                                                            | 12Ah                            |
| Cold Cranking Perfo              | rmance Amps@0°F (-18                                                                            | 3°C) 150A                       |
| Dimension<br>(±2mm)              | Length                                                                                          | 150mm (5.91inches)              |
|                                  | Width                                                                                           | 87mm (3.43inches)               |
|                                  | Container Height                                                                                | 145mm (5.71inches)              |
|                                  | Total Height                                                                                    | 145mm (5.71inches)              |
| Battery (with acid)              | Approx Weight                                                                                   | 4kg (8.82lbs)                   |
| Terminal type                    |                                                                                                 | A                               |
| Battery type                     | Factory Activated Se                                                                            | ries                            |
| Full Charge                      | Constant-Voltage Charge:                                                                        |                                 |
|                                  | Initial charging curre                                                                          | nt Less than 0.3C <sub>10</sub> |
|                                  | Voltage 14.40V~15.00V at 25°C (77°F)                                                            |                                 |
|                                  | Charging time                                                                                   | 15~18h                          |
|                                  | Constant-Current Ch                                                                             | arge:                           |
|                                  | Charging current 0.1C <sub>10</sub> , when charging voltage up to 14.40V, continue to charge 4h |                                 |
| Floating Charge                  | Initial charging curre                                                                          | nt Unlimited                    |
|                                  | Voltage                                                                                         | 13.50V~13.80V at 25°C (77°F)    |
| Capacity affected by Temperature | 40°C (104°F)                                                                                    | 106%                            |
|                                  | 25°C (77°F)                                                                                     | 100%                            |
|                                  | 0°C (32°F)                                                                                      | 86%                             |
|                                  | -15°C (5°F)                                                                                     | 65%                             |