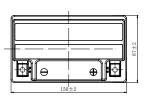

## **CHARACTERISTICS**

| Item                             |                                                                                                 | Specifications                  |
|----------------------------------|-------------------------------------------------------------------------------------------------|---------------------------------|
| Nominal Voltage                  |                                                                                                 | 12V                             |
| Nominal Capacity (1              | 0HR)                                                                                            | 12Ah                            |
| Cold Cranking Perfo              | rmance Amps@0°F (-18                                                                            | 3°C) 150A                       |
| Dimension<br>(±2mm)              | Length                                                                                          | 150mm (5.91inches)              |
|                                  | Width                                                                                           | 87mm (3.43inches)               |
|                                  | Container Height                                                                                | 145mm (5.71inches)              |
|                                  | Total Height                                                                                    | 145mm (5.71inches)              |
| Battery (with acid)              | Approx Weight                                                                                   | 4kg (8.82lbs)                   |
| Terminal type                    |                                                                                                 | A                               |
| Battery type                     | Factory Activated Se                                                                            | ries                            |
| Full Charge                      | Constant-Voltage Charge:                                                                        |                                 |
|                                  | Initial charging curre                                                                          | nt Less than 0.3C <sub>10</sub> |
|                                  | Voltage 14.40V~15.00V at 25°C (77°F)                                                            |                                 |
|                                  | Charging time                                                                                   | 15~18h                          |
|                                  | Constant-Current Ch                                                                             | arge:                           |
|                                  | Charging current 0.1C <sub>10</sub> , when charging voltage up to 14.40V, continue to charge 4h |                                 |
| Floating Charge                  | Initial charging curre                                                                          | nt Unlimited                    |
|                                  | Voltage                                                                                         | 13.50V~13.80V at 25°C (77°F)    |
| Capacity affected by Temperature | 40°C (104°F)                                                                                    | 106%                            |
|                                  | 25°C (77°F)                                                                                     | 100%                            |
|                                  | 0°C (32°F)                                                                                      | 86%                             |
|                                  | -15°C (5°F)                                                                                     | 65%                             |