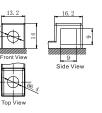

## **CHARACTERISTICS**

| Item                             |                                                                                                 | Specifications                  |
|----------------------------------|-------------------------------------------------------------------------------------------------|---------------------------------|
| Nominal Voltage                  |                                                                                                 | 12V                             |
| Nominal Capacity (1              | 0HR)                                                                                            | 12Ah                            |
| Cold Cranking Perfo              | rmance Amps@0°F (-18                                                                            | 3°C) 150A                       |
| Dimension<br>(±2mm)              | Length                                                                                          | 150mm (5.91inches)              |
|                                  | Width                                                                                           | 87mm (3.43inches)               |
|                                  | Container Height                                                                                | 145mm (5.71inches)              |
|                                  | Total Height                                                                                    | 145mm (5.71inches)              |
| Battery (with acid)              | Approx Weight                                                                                   | 4kg (8.82lbs)                   |
| Terminal type                    |                                                                                                 | A                               |
| Battery type                     | Factory Activated Se                                                                            | ries                            |
| Full Charge                      | Constant-Voltage Charge:                                                                        |                                 |
|                                  | Initial charging curre                                                                          | nt Less than 0.3C <sub>10</sub> |
|                                  | Voltage 14.40V~15.00V at 25°C (77°F)                                                            |                                 |
|                                  | Charging time                                                                                   | 15~18h                          |
|                                  | Constant-Current Ch                                                                             | arge:                           |
|                                  | Charging current 0.1C <sub>10</sub> , when charging voltage up to 14.40V, continue to charge 4h |                                 |
| Floating Charge                  | Initial charging curre                                                                          | nt Unlimited                    |
|                                  | Voltage                                                                                         | 13.50V~13.80V at 25°C (77°F)    |
| Capacity affected by Temperature | 40°C (104°F)                                                                                    | 106%                            |
|                                  | 25°C (77°F)                                                                                     | 100%                            |
|                                  | 0°C (32°F)                                                                                      | 86%                             |
|                                  | -15°C (5°F)                                                                                     | 65%                             |