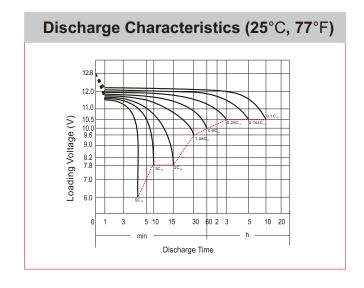

## **CHARACTERISTICS**

| Item                             |                                                                                                 | Specifications                  |
|----------------------------------|-------------------------------------------------------------------------------------------------|---------------------------------|
| Nominal Voltage                  |                                                                                                 | 12V                             |
| Nominal Capacity (1              | 0HR)                                                                                            | 12Ah                            |
| Cold Cranking Perfo              | rmance Amps@0°F (-18                                                                            | 3°C) 150A                       |
| Dimension<br>(±2mm)              | Length                                                                                          | 150mm (5.91inches)              |
|                                  | Width                                                                                           | 87mm (3.43inches)               |
|                                  | Container Height                                                                                | 145mm (5.71inches)              |
|                                  | Total Height                                                                                    | 145mm (5.71inches)              |
| Battery (with acid)              | Approx Weight                                                                                   | 4kg (8.82lbs)                   |
| Terminal type                    |                                                                                                 | A                               |
| Battery type                     | Factory Activated Se                                                                            | ries                            |
| Full Charge                      | Constant-Voltage Charge:                                                                        |                                 |
|                                  | Initial charging curre                                                                          | nt Less than 0.3C <sub>10</sub> |
|                                  | Voltage 14.40V~15.00V at 25°C (77°F)                                                            |                                 |
|                                  | Charging time                                                                                   | 15~18h                          |
|                                  | Constant-Current Ch                                                                             | arge:                           |
|                                  | Charging current 0.1C <sub>10</sub> , when charging voltage up to 14.40V, continue to charge 4h |                                 |
| Floating Charge                  | Initial charging curre                                                                          | nt Unlimited                    |
|                                  | Voltage                                                                                         | 13.50V~13.80V at 25°C (77°F)    |
| Capacity affected by Temperature | 40°C (104°F)                                                                                    | 106%                            |
|                                  | 25°C (77°F)                                                                                     | 100%                            |
|                                  | 0°C (32°F)                                                                                      | 86%                             |
|                                  | -15°C (5°F)                                                                                     | 65%                             |