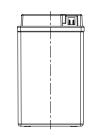

## **CHARACTERISTICS**

| Item                             |                                                                                                 | Specifications                  |
|----------------------------------|-------------------------------------------------------------------------------------------------|---------------------------------|
| Nominal Voltage                  |                                                                                                 | 12V                             |
| Nominal Capacity (1              | 0HR)                                                                                            | 12Ah                            |
| Cold Cranking Perfo              | rmance Amps@0°F (-18                                                                            | 3°C) 150A                       |
| Dimension<br>(±2mm)              | Length                                                                                          | 150mm (5.91inches)              |
|                                  | Width                                                                                           | 87mm (3.43inches)               |
|                                  | Container Height                                                                                | 145mm (5.71inches)              |
|                                  | Total Height                                                                                    | 145mm (5.71inches)              |
| Battery (with acid)              | Approx Weight                                                                                   | 4kg (8.82lbs)                   |
| Terminal type                    |                                                                                                 | A                               |
| Battery type                     | Factory Activated Se                                                                            | ries                            |
| Full Charge                      | Constant-Voltage Charge:                                                                        |                                 |
|                                  | Initial charging curre                                                                          | nt Less than 0.3C <sub>10</sub> |
|                                  | Voltage 14.40V~15.00V at 25°C (77°F)                                                            |                                 |
|                                  | Charging time                                                                                   | 15~18h                          |
|                                  | Constant-Current Ch                                                                             | arge:                           |
|                                  | Charging current 0.1C <sub>10</sub> , when charging voltage up to 14.40V, continue to charge 4h |                                 |
| Floating Charge                  | Initial charging curre                                                                          | nt Unlimited                    |
|                                  | Voltage                                                                                         | 13.50V~13.80V at 25°C (77°F)    |
| Capacity affected by Temperature | 40°C (104°F)                                                                                    | 106%                            |
|                                  | 25°C (77°F)                                                                                     | 100%                            |
|                                  | 0°C (32°F)                                                                                      | 86%                             |
|                                  | -15°C (5°F)                                                                                     | 65%                             |