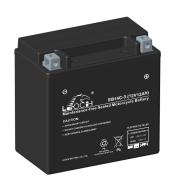

## **MAINTENANCE-FREE MOTORCYCLE BATTERY**

EB14C-3(J) (12V12Ah)

## **GENERAL FEATURES**

- · Maintenance-free
- · Sealed and non-spillable AGM battery
- · Shipped pre-charged and ready to install