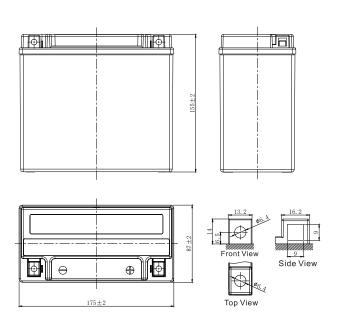

## **CHARACTERISTICS**

| Item                                       |                                                                                                 | Specifications                  |
|--------------------------------------------|-------------------------------------------------------------------------------------------------|---------------------------------|
| Nominal Voltage                            |                                                                                                 | •                               |
|                                            |                                                                                                 | 12V                             |
| Nominal Capacity (10HR)                    |                                                                                                 | 18Ah                            |
| Cold Cranking Performance Amps@0°F (-18°C) |                                                                                                 | 310A                            |
| Dimension<br>(±2mm)                        | Length                                                                                          | 175mm (6.89inches)              |
|                                            | Width                                                                                           | 87mm (3.43inches)               |
|                                            | Container Height                                                                                | 155mm (6.10inches)              |
|                                            | Total Height                                                                                    | 155mm (6.10inches)              |
| Battery (with acid)                        | Approx Weight                                                                                   | 6.15kg (13.6lbs)                |
| Terminal type                              |                                                                                                 | А                               |
| Battery type                               | Factory Activated Se                                                                            | ries                            |
| Full Charge                                | Constant-Voltage Charge:                                                                        |                                 |
|                                            | Initial charging curre                                                                          | nt Less than 0.3C <sub>10</sub> |
|                                            | Voltage                                                                                         | 14.40V~15.00V at 25°C (77°F)    |
|                                            | Charging time                                                                                   | 15~18h                          |
|                                            | Constant-Current Ch                                                                             | arge:                           |
|                                            | Charging current 0.1C <sub>10</sub> , when charging voltage up to 14.40V, continue to charge 4h |                                 |
| Floating Charge                            | Initial charging curre                                                                          | nt Unlimited                    |
|                                            | Voltage                                                                                         | 13.50V~13.80V at 25°C (77°F)    |
| Capacity affected by Temperature           | 40°C (104°F)                                                                                    | 106%                            |
|                                            | 25°C (77°F)                                                                                     | 100%                            |
|                                            | 0°C (32°F)                                                                                      | 86%                             |
|                                            | -15°C (5°F)                                                                                     | 65%                             |
|                                            |                                                                                                 |                                 |