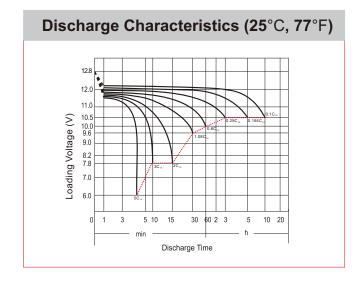

## **CHARACTERISTICS**

| Item                                       |                                                                                                 | Specifications                  |
|--------------------------------------------|-------------------------------------------------------------------------------------------------|---------------------------------|
| Nominal Voltage                            |                                                                                                 | •                               |
|                                            |                                                                                                 | 12V                             |
| Nominal Capacity (10HR)                    |                                                                                                 | 18Ah                            |
| Cold Cranking Performance Amps@0°F (-18°C) |                                                                                                 | 310A                            |
| Dimension<br>(±2mm)                        | Length                                                                                          | 175mm (6.89inches)              |
|                                            | Width                                                                                           | 87mm (3.43inches)               |
|                                            | Container Height                                                                                | 155mm (6.10inches)              |
|                                            | Total Height                                                                                    | 155mm (6.10inches)              |
| Battery (with acid)                        | Approx Weight                                                                                   | 6.15kg (13.6lbs)                |
| Terminal type                              |                                                                                                 | А                               |
| Battery type                               | Factory Activated Se                                                                            | ries                            |
| Full Charge                                | Constant-Voltage Charge:                                                                        |                                 |
|                                            | Initial charging curre                                                                          | nt Less than 0.3C <sub>10</sub> |
|                                            | Voltage                                                                                         | 14.40V~15.00V at 25°C (77°F)    |
|                                            | Charging time                                                                                   | 15~18h                          |
|                                            | Constant-Current Ch                                                                             | arge:                           |
|                                            | Charging current 0.1C <sub>10</sub> , when charging voltage up to 14.40V, continue to charge 4h |                                 |
| Floating Charge                            | Initial charging curre                                                                          | nt Unlimited                    |
|                                            | Voltage                                                                                         | 13.50V~13.80V at 25°C (77°F)    |
| Capacity affected by Temperature           | 40°C (104°F)                                                                                    | 106%                            |
|                                            | 25°C (77°F)                                                                                     | 100%                            |
|                                            | 0°C (32°F)                                                                                      | 86%                             |
|                                            | -15°C (5°F)                                                                                     | 65%                             |
|                                            |                                                                                                 |                                 |