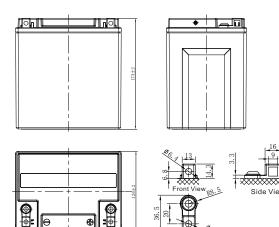

## **CHARACTERISTICS**

| ltem                             |                                                                                          | Specifications               |
|----------------------------------|------------------------------------------------------------------------------------------|------------------------------|
| Nominal Voltage                  |                                                                                          | 12V                          |
| Nominal Capacity (10HR)          |                                                                                          | 30Ab                         |
| Cold Cranking Perfo              | rmance Amps@0°F (-18°                                                                    | °C) 330A                     |
| Dimension<br>(±2mm)              | Length                                                                                   | 166mm (6.54inches)           |
|                                  | Width                                                                                    | 126mm (4.96inches)           |
|                                  | Container Height                                                                         | 173mm (6.81inches)           |
|                                  | Total Height                                                                             | 173mm (6.81inches)           |
| Battery (with acid)              | Approx Weight                                                                            | 8.88kg (19.6lbs)             |
| Terminal type                    |                                                                                          | А                            |
| Battery type                     | Factory Activated Seri                                                                   | es                           |
| Full Charge                      | Constant-Voltage Charge:                                                                 |                              |
|                                  | Initial charging current                                                                 | Less than 0.3C10             |
|                                  | Voltage                                                                                  | 14.40V~15.00V at 25°C (77°F) |
|                                  | Charging time                                                                            | 15~18h                       |
|                                  | Constant-Current Cha                                                                     | irge:                        |
|                                  | Charging current $0.1C_{10}$ , when charging voltage up to 14.40V, continue to charge 4h |                              |
| Floating Charge                  | Initial charging current                                                                 | Unlimited                    |
|                                  | Voltage 13.50V~13.80V at 25°C (77°F)                                                     |                              |
| Capacity affected by Temperature | 40°C (104°F)                                                                             | 106%                         |
|                                  | 25°C (77°F)                                                                              | 100%                         |
|                                  | 0°C (32°F)                                                                               | 86%                          |
|                                  | -15°C (5°F)                                                                              | 65%                          |