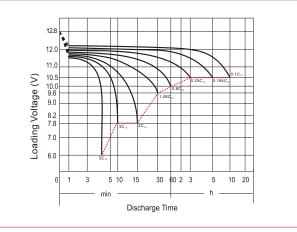

## Discharge Characteristics (25°C, 77°F)

\*Values are subject to variation of +/- 5% in normal manufacturing processes.

Leoch International Technology Ltd. @ www.leoch.com

Leoch Batteries Pte Ltd @ www.leoch.sg