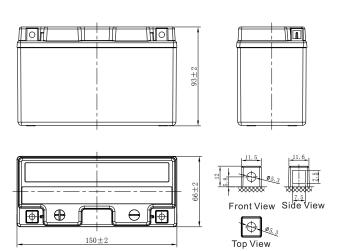

## **CHARACTERISTICS**

| Item                             |                                                                                                 | Specifications                  |
|----------------------------------|-------------------------------------------------------------------------------------------------|---------------------------------|
| Nominal Voltage                  |                                                                                                 | 12V                             |
| Nominal Capacity (10HR)          |                                                                                                 | 6.5Ah                           |
| Cold Cranking Perfo              | rmance Amps@0°F (-18                                                                            | 3°C) 70A                        |
| Dimension<br>(±2mm)              | Length                                                                                          | 150mm (5.91inches)              |
|                                  | Width                                                                                           | 66mm (2.60inches)               |
|                                  | Container Height                                                                                | 93mm (3.66inches)               |
|                                  | Total Height                                                                                    | 93mm (3.66inches)               |
| Battery (with acid)              | Approx Weight                                                                                   | 2.15kg (4.74lbs)                |
| Terminal type                    |                                                                                                 | A                               |
| Battery type                     | Factory Activated Ser                                                                           | ries                            |
| Full Charge                      | Constant-Voltage Charge:                                                                        |                                 |
|                                  | Initial charging currer                                                                         | nt Less than 0.3C <sub>10</sub> |
|                                  | Voltage                                                                                         | 14.40V~15.00V at 25°C (77°F)    |
|                                  | Charging time                                                                                   | 15~18h                          |
|                                  | Constant-Current Ch                                                                             | arge:                           |
|                                  | Charging current 0.1C <sub>10</sub> , when charging voltage up to 14.40V, continue to charge 4h |                                 |
| Floating Charge                  | Initial charging currer                                                                         | nt Unlimited                    |
|                                  | Voltage                                                                                         | 13.50V~13.80V at 25°C (77°F)    |
| Capacity affected by Temperature | 40°C (104°F)                                                                                    | 106%                            |
|                                  | 25°C (77°F)                                                                                     | 100%                            |
|                                  | 0°C (32°F)                                                                                      | 86%                             |
|                                  | -15°C (5°F)                                                                                     | 65%                             |