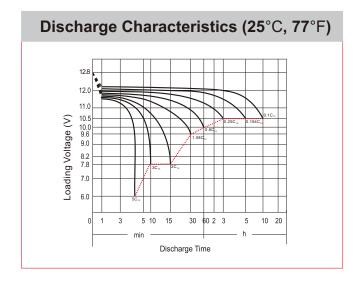

## **CHARACTERISTICS**

| Item                             |                                                                                                 | Specifications                  |
|----------------------------------|-------------------------------------------------------------------------------------------------|---------------------------------|
| Nominal Voltage                  |                                                                                                 | 12V                             |
| Nominal Capacity (10HR)          |                                                                                                 | 6.5Ah                           |
| Cold Cranking Perfo              | rmance Amps@0°F (-18                                                                            | 3°C) 70A                        |
| Dimension<br>(±2mm)              | Length                                                                                          | 150mm (5.91inches)              |
|                                  | Width                                                                                           | 66mm (2.60inches)               |
|                                  | Container Height                                                                                | 93mm (3.66inches)               |
|                                  | Total Height                                                                                    | 93mm (3.66inches)               |
| Battery (with acid)              | Approx Weight                                                                                   | 2.15kg (4.74lbs)                |
| Terminal type                    |                                                                                                 | A                               |
| Battery type                     | Factory Activated Ser                                                                           | ries                            |
| Full Charge                      | Constant-Voltage Charge:                                                                        |                                 |
|                                  | Initial charging currer                                                                         | nt Less than 0.3C <sub>10</sub> |
|                                  | Voltage                                                                                         | 14.40V~15.00V at 25°C (77°F)    |
|                                  | Charging time                                                                                   | 15~18h                          |
|                                  | Constant-Current Ch                                                                             | arge:                           |
|                                  | Charging current 0.1C <sub>10</sub> , when charging voltage up to 14.40V, continue to charge 4h |                                 |
| Floating Charge                  | Initial charging currer                                                                         | nt Unlimited                    |
|                                  | Voltage                                                                                         | 13.50V~13.80V at 25°C (77°F)    |
| Capacity affected by Temperature | 40°C (104°F)                                                                                    | 106%                            |
|                                  | 25°C (77°F)                                                                                     | 100%                            |
|                                  | 0°C (32°F)                                                                                      | 86%                             |
|                                  | -15°C (5°F)                                                                                     | 65%                             |