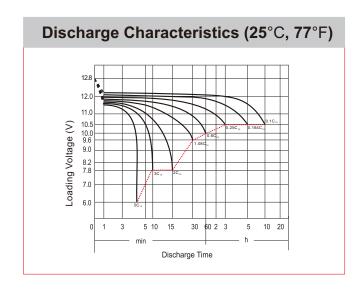

## **CHARACTERISTICS**

| Item                             |                                                                                                 | Specifications                  |
|----------------------------------|-------------------------------------------------------------------------------------------------|---------------------------------|
| Nominal Voltage                  |                                                                                                 | 12V                             |
| Nominal Capacity (10HR)          |                                                                                                 | 11.2Ah                          |
| Cold Cranking Perfo              | rmance Amps@0°F (-18                                                                            | B°C) 170A                       |
| Dimension<br>(±2mm)              | Length                                                                                          | 150mm (5.91inches)              |
|                                  | Width                                                                                           | 88mm (3.46inches)               |
|                                  | Container Height                                                                                | 110mm (4.33inches)              |
|                                  | Total Height                                                                                    | 110mm (4.33inches)              |
| Battery (with acid)              | Approx Weight                                                                                   | 3.59kg (7.90lbs)                |
| Terminal type                    |                                                                                                 | A                               |
| Battery type                     | Factory Activated Se                                                                            | ries                            |
| Full Charge                      | Constant-Voltage Charge:                                                                        |                                 |
|                                  | Initial charging curre                                                                          | nt Less than 0.3C <sub>10</sub> |
|                                  | Voltage                                                                                         | 14.40V~15.00V at 25°C (77°F)    |
|                                  | Charging time                                                                                   | 15~18h                          |
|                                  | Constant-Current Ch                                                                             | arge:                           |
|                                  | Charging current 0.1C <sub>10</sub> , when charging voltage up to 14.40V, continue to charge 4h |                                 |
| Floating Charge                  | Initial charging curre                                                                          | nt Unlimited                    |
|                                  | Voltage 13.50V~13.80V at 25°C (77°F)                                                            |                                 |
| Capacity affected by Temperature | 40°C (104°F)                                                                                    | 106%                            |
|                                  | 25°C (77°F)                                                                                     | 100%                            |
|                                  | 0°C (32°F)                                                                                      | 86%                             |
|                                  | -15°C (5°F)                                                                                     | 65%                             |