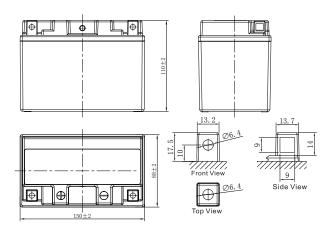

## **CHARACTERISTICS**

| Item                             |                                                                                                 | Specifications                  |
|----------------------------------|-------------------------------------------------------------------------------------------------|---------------------------------|
| Nominal Voltage                  |                                                                                                 | 12V                             |
| Nominal Capacity (10HR)          |                                                                                                 | 11.2Ah                          |
| Cold Cranking Perfo              | rmance Amps@0°F (-18                                                                            | B°C) 170A                       |
| Dimension<br>(±2mm)              | Length                                                                                          | 150mm (5.91inches)              |
|                                  | Width                                                                                           | 88mm (3.46inches)               |
|                                  | Container Height                                                                                | 110mm (4.33inches)              |
|                                  | Total Height                                                                                    | 110mm (4.33inches)              |
| Battery (with acid)              | Approx Weight                                                                                   | 3.59kg (7.90lbs)                |
| Terminal type                    |                                                                                                 | A                               |
| Battery type                     | Factory Activated Se                                                                            | ries                            |
| Full Charge                      | Constant-Voltage Charge:                                                                        |                                 |
|                                  | Initial charging curre                                                                          | nt Less than 0.3C <sub>10</sub> |
|                                  | Voltage                                                                                         | 14.40V~15.00V at 25°C (77°F)    |
|                                  | Charging time                                                                                   | 15~18h                          |
|                                  | Constant-Current Ch                                                                             | arge:                           |
|                                  | Charging current 0.1C <sub>10</sub> , when charging voltage up to 14.40V, continue to charge 4h |                                 |
| Floating Charge                  | Initial charging curre                                                                          | nt Unlimited                    |
|                                  | Voltage 13.50V~13.80V at 25°C (77°F)                                                            |                                 |
| Capacity affected by Temperature | 40°C (104°F)                                                                                    | 106%                            |
|                                  | 25°C (77°F)                                                                                     | 100%                            |
|                                  | 0°C (32°F)                                                                                      | 86%                             |
|                                  | -15°C (5°F)                                                                                     | 65%                             |