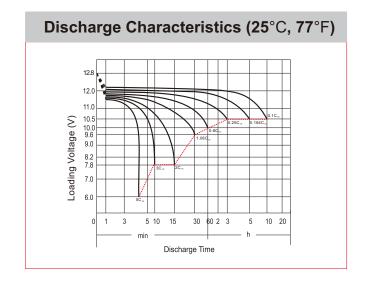

## **CHARACTERISTICS**

| Item                                       |                                                                                                 | Specifications                  |
|--------------------------------------------|-------------------------------------------------------------------------------------------------|---------------------------------|
| Nominal Voltage                            |                                                                                                 | 12V                             |
| Nominal Capacity (10HR)                    |                                                                                                 | 16Ah                            |
| Cold Cranking Performance Amps@0°F (-18°C) |                                                                                                 | 8°C) 240A                       |
| Dimension<br>(±2mm)                        | Length                                                                                          | 150mm (5.91inches)              |
|                                            | Width                                                                                           | 88.5mm (3.48inches)             |
|                                            | Container Height                                                                                | 145mm (5.71inches)              |
|                                            | Total Height                                                                                    | 145mm (5.71inches)              |
| Battery (with acid)                        | Approx Weight                                                                                   | 5.40kg (11.9lbs)                |
| Terminal type                              |                                                                                                 | R                               |
| Battery type                               | MX Series                                                                                       |                                 |
| Full Charge                                | Constant-Voltage Charge:                                                                        |                                 |
|                                            | Initial charging curre                                                                          | nt Less than 0.3C <sub>10</sub> |
|                                            | Voltage                                                                                         | 14.40V~15.00V at 25°C (77°F)    |
|                                            | Charging time                                                                                   | 15~18h                          |
|                                            | Constant-Current Ch                                                                             | narge:                          |
|                                            | Charging current 0.1C <sub>10</sub> , when charging voltage up to 14.40V, continue to charge 4h |                                 |
| Floating Charge                            | Initial charging curre                                                                          | nt Unlimited                    |
|                                            | Voltage                                                                                         | 13.50V~13.80V at 25°C (77°F)    |
| Capacity affected by Temperature           | 40°C (104°F)                                                                                    | 106%                            |
|                                            | 25°C (77°F)                                                                                     | 100%                            |
|                                            | 0°C (32°F)                                                                                      | 86%                             |
|                                            | -15°C (5°F)                                                                                     | 65%                             |