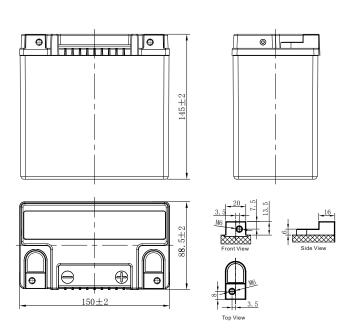

## **CHARACTERISTICS**

| Item                                       |                                                                                                 | Specifications                  |
|--------------------------------------------|-------------------------------------------------------------------------------------------------|---------------------------------|
| Nominal Voltage                            |                                                                                                 | 12V                             |
| Nominal Capacity (10HR)                    |                                                                                                 | 16Ah                            |
| Cold Cranking Performance Amps@0°F (-18°C) |                                                                                                 | 8°C) 240A                       |
| Dimension<br>(±2mm)                        | Length                                                                                          | 150mm (5.91inches)              |
|                                            | Width                                                                                           | 88.5mm (3.48inches)             |
|                                            | Container Height                                                                                | 145mm (5.71inches)              |
|                                            | Total Height                                                                                    | 145mm (5.71inches)              |
| Battery (with acid)                        | Approx Weight                                                                                   | 5.40kg (11.9lbs)                |
| Terminal type                              |                                                                                                 | R                               |
| Battery type                               | MX Series                                                                                       |                                 |
| Full Charge                                | Constant-Voltage Charge:                                                                        |                                 |
|                                            | Initial charging curre                                                                          | nt Less than 0.3C <sub>10</sub> |
|                                            | Voltage                                                                                         | 14.40V~15.00V at 25°C (77°F)    |
|                                            | Charging time                                                                                   | 15~18h                          |
|                                            | Constant-Current Ch                                                                             | narge:                          |
|                                            | Charging current 0.1C <sub>10</sub> , when charging voltage up to 14.40V, continue to charge 4h |                                 |
| Floating Charge                            | Initial charging curre                                                                          | nt Unlimited                    |
|                                            | Voltage                                                                                         | 13.50V~13.80V at 25°C (77°F)    |
| Capacity affected by Temperature           | 40°C (104°F)                                                                                    | 106%                            |
|                                            | 25°C (77°F)                                                                                     | 100%                            |
|                                            | 0°C (32°F)                                                                                      | 86%                             |
|                                            | -15°C (5°F)                                                                                     | 65%                             |