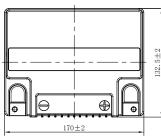

## **CHARACTERISTICS**

| Item                                         |                                                                                                 | Specifications                  |
|----------------------------------------------|-------------------------------------------------------------------------------------------------|---------------------------------|
| Nominal Voltage                              |                                                                                                 | 12V                             |
| Nominal Capacity (10HR)                      |                                                                                                 | 32Ah                            |
| Cold Cranking Performance Amps@0°F (-18°C) 4 |                                                                                                 |                                 |
| Dimension<br>(±2mm)                          | Length                                                                                          | 170mm (6.69inches)              |
|                                              | Width                                                                                           | 132.5mm (5.22inches)            |
|                                              | Container Height                                                                                | 175mm (6.89inches)              |
|                                              | Total Height                                                                                    | 175mm (6.89inches)              |
| Battery (with acid)                          | Approx Weight                                                                                   | 10.38kg (22.9lbs)               |
| Terminal type                                |                                                                                                 | R                               |
| Battery type                                 | MX Series                                                                                       |                                 |
| Full Charge                                  | Constant-Voltage Charge:                                                                        |                                 |
|                                              | Initial charging curre                                                                          | nt Less than 0.3C <sub>10</sub> |
|                                              | Voltage                                                                                         | 14.40V~15.00V at 25°C (77°F)    |
|                                              | Charging time                                                                                   | 15~18h                          |
|                                              | Constant-Current Ch                                                                             | arge:                           |
|                                              | Charging current 0.1C <sub>10</sub> , when charging voltage up to 14.40V, continue to charge 4h |                                 |
| Floating Charge                              | Initial charging curre                                                                          | nt Unlimited                    |
|                                              | Voltage                                                                                         | 13.50V~13.80V at 25°C (77°F)    |
| Capacity affected by Temperature             | 40°C (104°F)                                                                                    | 106%                            |
|                                              | 25°C (77°F)                                                                                     | 100%                            |
|                                              | 0°C (32°F)                                                                                      | 86%                             |
|                                              | -15°C (5°F)                                                                                     | 65%                             |