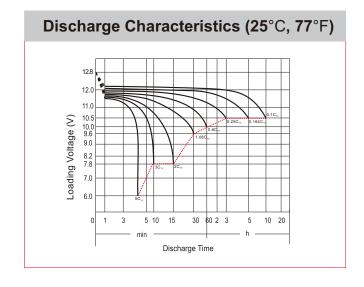

## **CHARACTERISTICS**

| Item                                         |                                                                                                 | Specifications                  |
|----------------------------------------------|-------------------------------------------------------------------------------------------------|---------------------------------|
| Nominal Voltage                              |                                                                                                 | 12V                             |
| Nominal Capacity (10HR)                      |                                                                                                 | 32Ah                            |
| Cold Cranking Performance Amps@0°F (-18°C) 4 |                                                                                                 |                                 |
| Dimension<br>(±2mm)                          | Length                                                                                          | 170mm (6.69inches)              |
|                                              | Width                                                                                           | 132.5mm (5.22inches)            |
|                                              | Container Height                                                                                | 175mm (6.89inches)              |
|                                              | Total Height                                                                                    | 175mm (6.89inches)              |
| Battery (with acid)                          | Approx Weight                                                                                   | 10.38kg (22.9lbs)               |
| Terminal type                                |                                                                                                 | R                               |
| Battery type                                 | MX Series                                                                                       |                                 |
| Full Charge                                  | Constant-Voltage Charge:                                                                        |                                 |
|                                              | Initial charging curre                                                                          | nt Less than 0.3C <sub>10</sub> |
|                                              | Voltage                                                                                         | 14.40V~15.00V at 25°C (77°F)    |
|                                              | Charging time                                                                                   | 15~18h                          |
|                                              | Constant-Current Ch                                                                             | arge:                           |
|                                              | Charging current 0.1C <sub>10</sub> , when charging voltage up to 14.40V, continue to charge 4h |                                 |
| Floating Charge                              | Initial charging curre                                                                          | nt Unlimited                    |
|                                              | Voltage                                                                                         | 13.50V~13.80V at 25°C (77°F)    |
| Capacity affected by Temperature             | 40°C (104°F)                                                                                    | 106%                            |
|                                              | 25°C (77°F)                                                                                     | 100%                            |
|                                              | 0°C (32°F)                                                                                      | 86%                             |
|                                              | -15°C (5°F)                                                                                     | 65%                             |