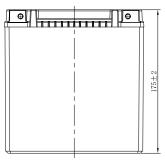

## **CHARACTERISTICS**

| Item                                         |                                                                                                 | Specifications                  |
|----------------------------------------------|-------------------------------------------------------------------------------------------------|---------------------------------|
| Nominal Voltage                              |                                                                                                 | 12V                             |
| Nominal Capacity (10HR)                      |                                                                                                 | 32Ah                            |
| Cold Cranking Performance Amps@0°F (-18°C) 4 |                                                                                                 |                                 |
| Dimension<br>(±2mm)                          | Length                                                                                          | 170mm (6.69inches)              |
|                                              | Width                                                                                           | 132.5mm (5.22inches)            |
|                                              | Container Height                                                                                | 175mm (6.89inches)              |
|                                              | Total Height                                                                                    | 175mm (6.89inches)              |
| Battery (with acid)                          | Approx Weight                                                                                   | 10.38kg (22.9lbs)               |
| Terminal type                                |                                                                                                 | R                               |
| Battery type                                 | MX Series                                                                                       |                                 |
| Full Charge                                  | Constant-Voltage Charge:                                                                        |                                 |
|                                              | Initial charging curre                                                                          | nt Less than 0.3C <sub>10</sub> |
|                                              | Voltage                                                                                         | 14.40V~15.00V at 25°C (77°F)    |
|                                              | Charging time                                                                                   | 15~18h                          |
|                                              | Constant-Current Ch                                                                             | arge:                           |
|                                              | Charging current 0.1C <sub>10</sub> , when charging voltage up to 14.40V, continue to charge 4h |                                 |
| Floating Charge                              | Initial charging curre                                                                          | nt Unlimited                    |
|                                              | Voltage                                                                                         | 13.50V~13.80V at 25°C (77°F)    |
| Capacity affected by Temperature             | 40°C (104°F)                                                                                    | 106%                            |
|                                              | 25°C (77°F)                                                                                     | 100%                            |
|                                              | 0°C (32°F)                                                                                      | 86%                             |
|                                              | -15°C (5°F)                                                                                     | 65%                             |