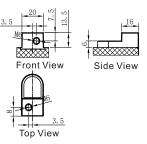

## **CHARACTERISTICS**

| Item                                         |                                                                                                 | Specifications                  |
|----------------------------------------------|-------------------------------------------------------------------------------------------------|---------------------------------|
| Nominal Voltage                              |                                                                                                 | 12V                             |
| Nominal Capacity (10HR)                      |                                                                                                 | 32Ah                            |
| Cold Cranking Performance Amps@0°F (-18°C) 4 |                                                                                                 |                                 |
| Dimension<br>(±2mm)                          | Length                                                                                          | 170mm (6.69inches)              |
|                                              | Width                                                                                           | 132.5mm (5.22inches)            |
|                                              | Container Height                                                                                | 175mm (6.89inches)              |
|                                              | Total Height                                                                                    | 175mm (6.89inches)              |
| Battery (with acid)                          | Approx Weight                                                                                   | 10.38kg (22.9lbs)               |
| Terminal type                                |                                                                                                 | R                               |
| Battery type                                 | MX Series                                                                                       |                                 |
| Full Charge                                  | Constant-Voltage Charge:                                                                        |                                 |
|                                              | Initial charging curre                                                                          | nt Less than 0.3C <sub>10</sub> |
|                                              | Voltage                                                                                         | 14.40V~15.00V at 25°C (77°F)    |
|                                              | Charging time                                                                                   | 15~18h                          |
|                                              | Constant-Current Ch                                                                             | arge:                           |
|                                              | Charging current 0.1C <sub>10</sub> , when charging voltage up to 14.40V, continue to charge 4h |                                 |
| Floating Charge                              | Initial charging curre                                                                          | nt Unlimited                    |
|                                              | Voltage                                                                                         | 13.50V~13.80V at 25°C (77°F)    |
| Capacity affected by Temperature             | 40°C (104°F)                                                                                    | 106%                            |
|                                              | 25°C (77°F)                                                                                     | 100%                            |
|                                              | 0°C (32°F)                                                                                      | 86%                             |
|                                              | -15°C (5°F)                                                                                     | 65%                             |